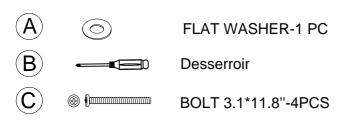

purchasing the quality product.Be sure to check all packing material carefully for small parts which may have come loose the carton during shipment.Separate,identify and count all parts and metal hardware.Compare with all parts list to be sure all parts are present.If any part(s) are missing or damaged,please contact your local fumiture dealer.For efficient and seedy service,please indicate,please indicate the madel number and code letter of part(s) needed.

\*\*\*Do not fully tighten screws until fully assembled\*\*\*

|             | COMPONENT PARTS |  |            |
|-------------|-----------------|--|------------|
| DESCRIPTION | PART NAME       |  | Q'TY (PCS) |
| 1           | Top Panel       |  | 1          |
| 2           | base            |  | 2          |

## HARDWARES REQUIRED





## Attention:

## How to assemble:



<sup>\*\*\*</sup>Some number parts listed on the instruction sheet may not be in parts bag as they may already be assembled. Carefully check parts and packing materials prior to ordering replacements.