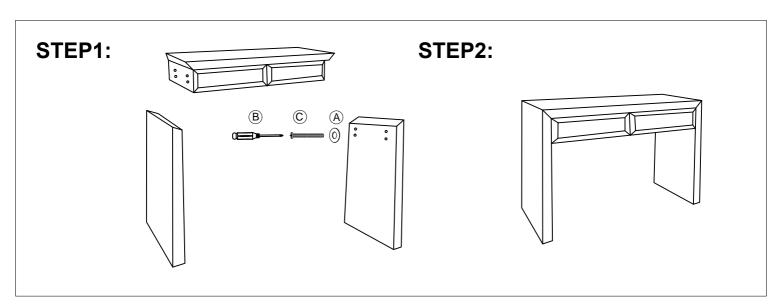

## How to assemble:

<sup>\*\*\*</sup>Some number parts listed on the instruction sheet may not be in parts bag as they may already be assembled. Carefully check parts and packing materials prior to ordering replacements.