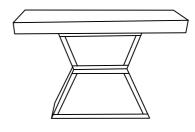

\*\*\*Do not fully tighten screws until fully assembled\*\*\*

|             | COMPONENT PARTS |  |            |
|-------------|-----------------|--|------------|
| DESCRIPTION | PART NAME       |  | Q'TY (PCS) |
| 1           | Top Panel       |  | 1          |
| 2           | base            |  | 1          |