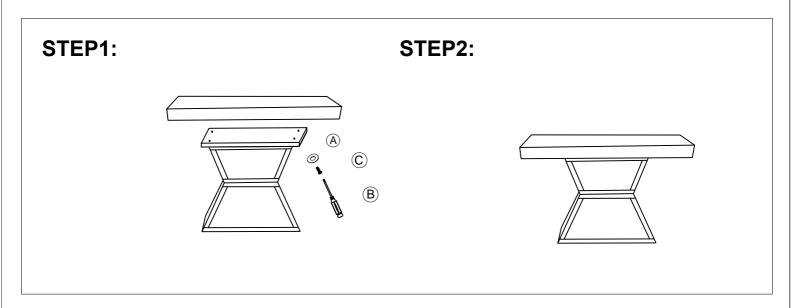

\*\*\*Do not fully tighten screws until fully assembled\*\*\*

|             | COMPONENT PARTS |  |            |
|-------------|-----------------|--|------------|
| DESCRIPTION | PART NAME       |  | Q'TY (PCS) |
| 1           | Top Panel       |  | 1          |
| 2           | base            |  | 1          |

## HARDWARES REQUIRED

FLAT WASHER-1 PC

Desserroir

BOLT 3.1\*11.8"-4PCS

## How to assemble: