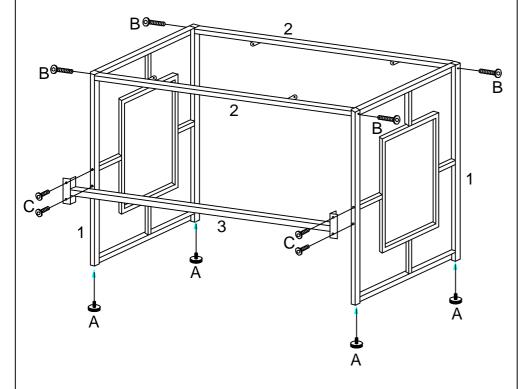

## STEP 1

Attach metal side panels (1) to top supports (2) using bolts (B), and then attach stretcher (3) to side panels (1) using bolts (C) as shown.

Attach levelers (A) to the bottom of metal side panels (1).