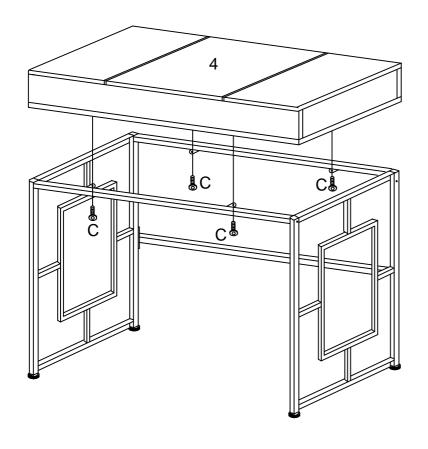

#### STEP 2

Attach table top (4) to the assembled metal base using bolts (C) as shown. Tighten all bolts firmly.

Use caps (E) to cover bolts (B).