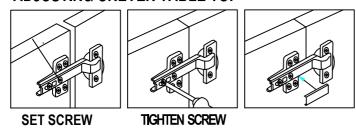

|                        |                    |
|                 |                        |                        |                    |
| CAP<br>4PCS     | ALLEN KEY<br>1PC       |                        |                    |

## STEP 1



Attach metal side panels (1) to top supports (2) using bolts (B), and then attach stretcher (3) to side panels (1) using bolts (C) as shown.

Attach levelers (A) to the bottom of metal side panels (1).

#### STEP 2



Attach table top (4) to the assembled metal base using bolts (C) as shown. Tighten all bolts firmly.



Use caps (E) to cover bolts (B).

# STEP 4



Put the jewelry box (6) and glass (5) into the table as shown.

# STEP 5



Use screws (D) to lock the USB (7) inside the table.

#### **ADJUSTING UNEVEN TABLE TOP**