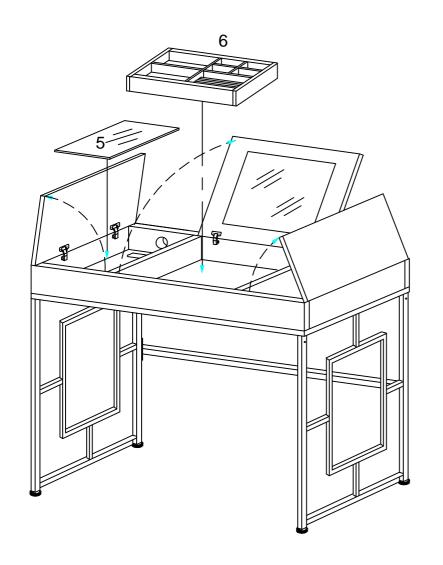

|                        | ( <del>-</del> -)) |
| LEVELER<br>4PCS | BOLT 1/4"x44mm<br>4PCS | BOLT 1/4"x12mm<br>8PCS | SCREW<br>2PCS      |
| E               | F                      |                        |                    |
|                 |                        |                        |                    |
| CAP<br>4PCS     | ALLEN KEY<br>1PC       |                        |                    |

## STEP 1



Attach metal side panels (1) to top supports (2) using bolts (B), and then attach stretcher (3) to side panels (1) using bolts (C) as shown.

Attach levelers (A) to the bottom of metal side panels (1).

#### STEP 2



Attach table top (4) to the assembled metal base using bolts (C) as shown. Tighten all bolts firmly.



Use caps (E) to cover bolts (B).

# STEP 4



Put the jewelry box (6) and glass (5) into the table as shown.

# STEP 5



Use screws (D) to lock the USB (7) inside the table.

#### **ADJUSTING UNEVEN TABLE TOP**