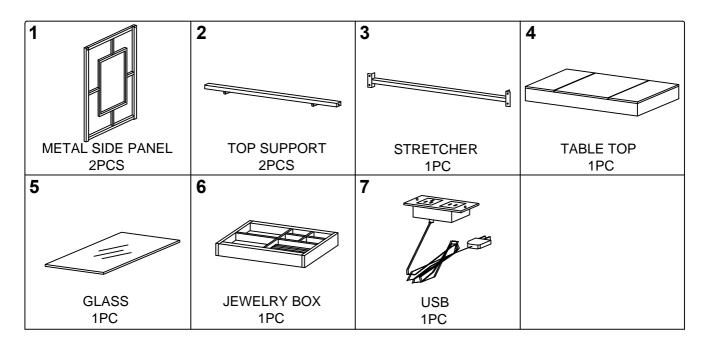

#### ITEM NO. 90315/90317





### **ASSEMBLY INSTRUCTION**



| Α               | В                      | С                      | D                  |
|-----------------|------------------------|------------------------|--------------------|
|                 |                        |                        | ( <del>-</del> -)) |
| LEVELER<br>4PCS | BOLT 1/4"x44mm<br>4PCS | BOLT 1/4"x12mm<br>8PCS | SCREW<br>2PCS      |
| E               | F                      |                        |                    |
|                 |                        |                        |                    |
| CAP<br>4PCS     | ALLEN KEY<br>1PC       |                        |                    |

## STEP 1



Attach metal side panels (1) to top supports (2) using bolts (B), and then attach stretcher (3) to side panels (1) using bolts (C) as shown.

Attac