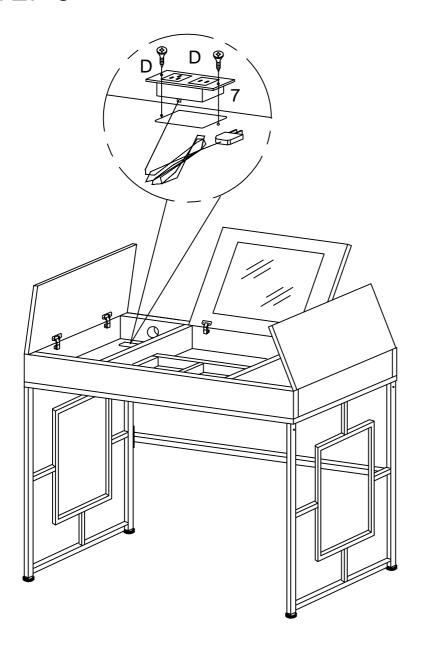

BOLT 1/4"x44mm<br>4PCS | BOLT 1/4"x12mm<br>8PCS | SCREW<br>2PCS      |
| E               | F                      |                        |                    |
|                 |                        |                        |                    |
| CAP<br>4PCS     | ALLEN KEY<br>1PC       |                        |                    |

## STEP 1



Attach metal side panels (1) to top supports (2) using bolts (B), and then attach stretcher (3) to side panels (1) using bolts (C) as shown.

Attach levelers (A) to the bottom of metal side panels (1).

#### STEP 2



Attach table top (4) to the assembled metal base using bolts (C) as shown. Tighten all bolts firmly.



Use caps (E) to cover bolts (B).

# STEP 4



Put the jewelry box (6) and glass (5) into the table as shown.

# STEP 5



Use screws (D) to lock the USB (7) inside the table.

#### **ADJUSTING UNEVEN TABLE TOP**