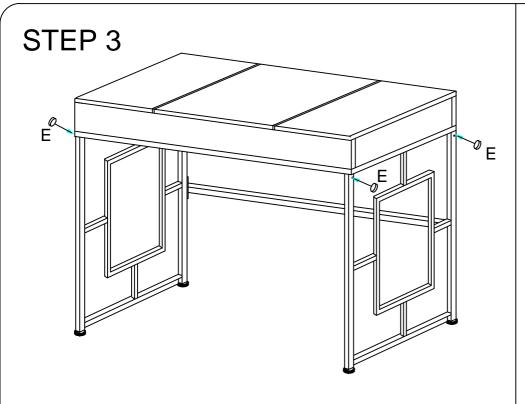

#### STEP 2

Attach table top (4) to the assembled metal base using bolts (C) as shown. Tighten all bolts firmly.

Use caps (E) to cover bolts (B).