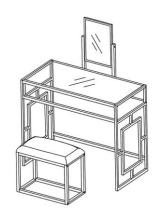

#### STEP 1

Attach stool side panels (2) to stool top stretchers (11) and stool bottom stretchers (1) together using bolt (A) as shown.

Attach cushion (3) to the assembled metal base using bolt (G) as shown.

Then, cover the bolts
(A) by bolt caps (C),
and insert foot caps (B)
into the bottom of stool
side panels (2) as
shown.