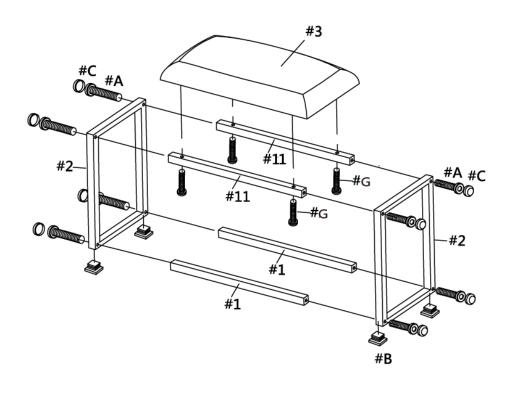

#### STEP 2

Attach table side panels (4) to table front frame (5), table back frame (6) and table bottom stretcher (10) together using bolt (A) as shown.

Then, cover the bolts (A) by bolt caps (C) as shown.