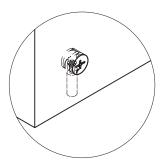

## IMPORTANT NOTE--CAM LOCK ADJUSTMENT

If Cam Lock
is too loose,
Please adjust Metal
Dowel to turn right
as drawing.

If Cam Lock is too tight,
Please adjust Metal Dowel to turn left as drawing.

Step 7

Slide out the side panel drawer glides for proper insertion of the drawers.