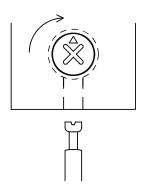

## IMPORTANT NOTE--CAM LOCK ADJUSTMENT

If Cam Lock
is too loose,
Please adjust Metal
Dowel to turn right
as drawing.

If Cam Lock is too tight,
Please adjust Metal Dowel to turn left as drawing.

Step 7

Slide out the side panel drawer glides for proper insertion of the drawers.