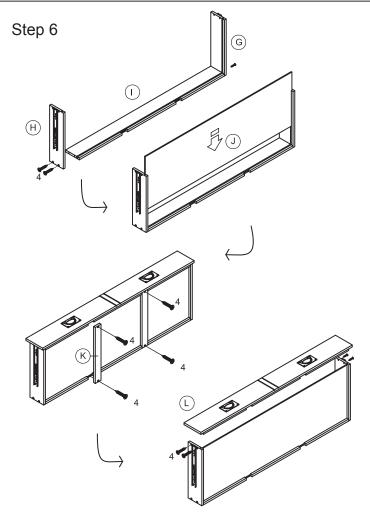

## Console Table Item no.90177 O O $(\mathsf{F})$ $\bigcirc$ (c)(M)A $\overline{(N)}$ (B)Ø L Ø (K)2 3 1 16 pcs 16 pcs 15 pcs 8 pcs 7 8 6 5 0 4 pcs 4 pcs 4 pcs 2 pcs 11 12 10 9 Automa () 1 pc 1 pc 1 pc 1 pc