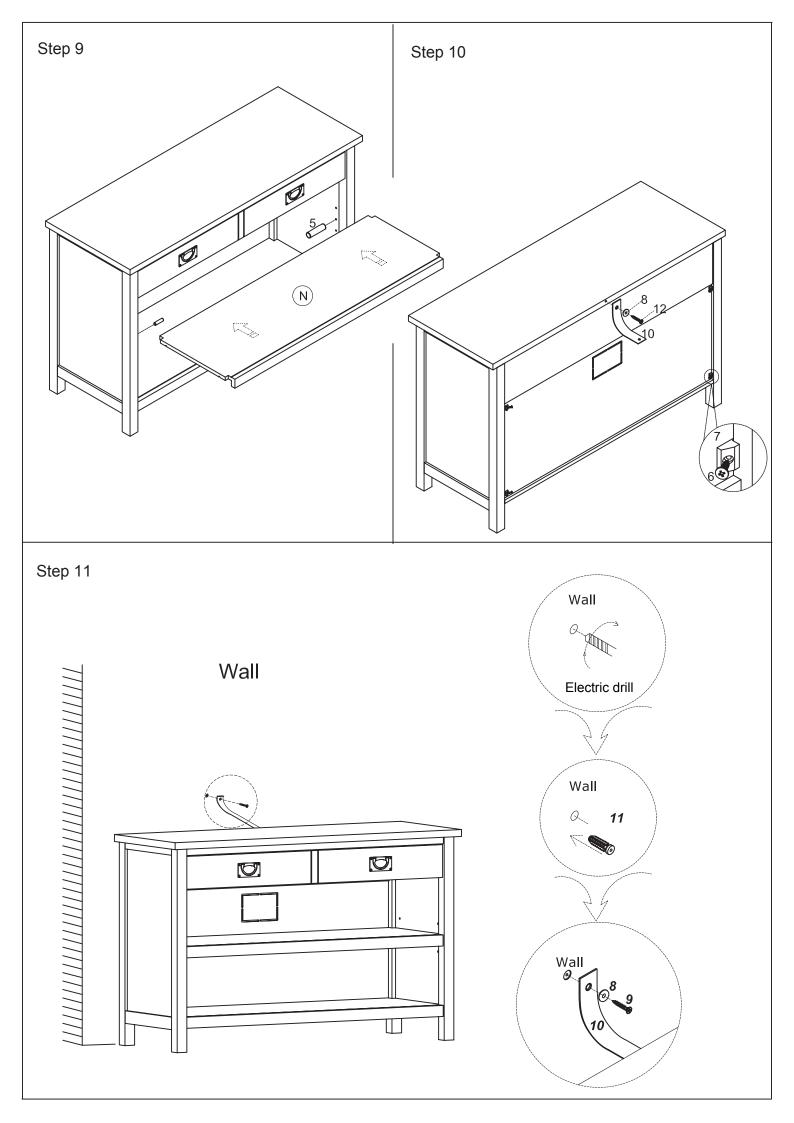

Step 8

Line up the drawer glides on the drawers on both sides so that they enter evenly into the extended receiving side panel drawer glides as shown then gently push in the drawer until the drawer is secure and slides in and out smoothly.