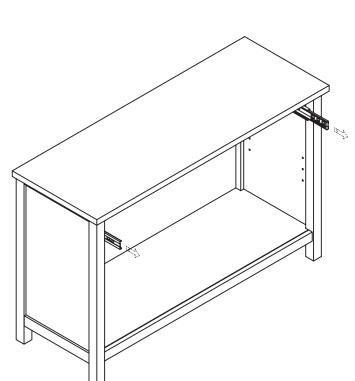

## IMPORTANT NOTE--CAM LOCK ADJUSTMENT

If Cam Lock
is too loose,
Please adjust Metal
Dowel to turn right
as drawing.

If Cam Lock is too tight,
Please adjust Metal Dowel to turn left as drawing.

Step 7

Slide out the side panel drawer glides for proper insertion of the drawers.