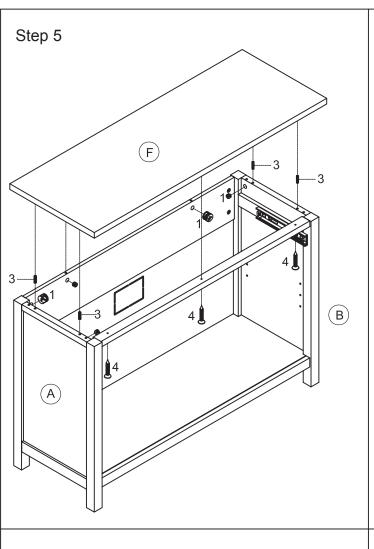

## Console Table Item no.90177 O O $(\mathsf{F})$ $\bigcirc$ (c)(M)A $\overline{(N)}$ (B)Ø L Ø (K)2 3 1 16 pcs 16 pcs 15 pcs 8 pcs 7 8 6 5 0 4 pcs 4 pcs 4 pcs 2 pcs 11 12 10 9 Automa () 1 pc 1 pc 1 pc 1 pc