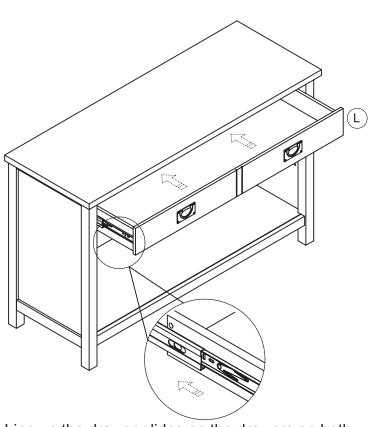

Step 8

Line up the drawer glides on the drawers on both sides so that they enter evenly into the extended receiving side panel drawer glides as shown then gently push in the drawer until the drawer is secure and slides in and out smoothly.