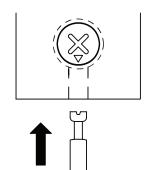

## IMPORTANT NOTE--CAM LOCK ADJUSTMENT

If Cam Lock
is too loose,
Please adjust Metal
Dowel to turn right
as drawing.

If Cam Lock is too tight,
Please adjust Metal Dowel to turn left as drawing.

Step 7

Slide out the side panel drawer glides for proper insertion of the drawers.