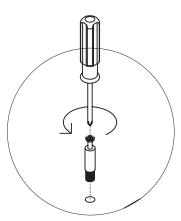

## IMPORTANT NOTE--CAM LOCK ADJUSTMENT

If Cam Lock
is too loose,
Please adjust Metal
Dowel to turn right
as drawing.

If Cam Lock is too tight,
Please adjust Metal Dowel to turn left as drawing.

Step 7

Slide out the side panel drawer glides for proper insertion of the drawers.