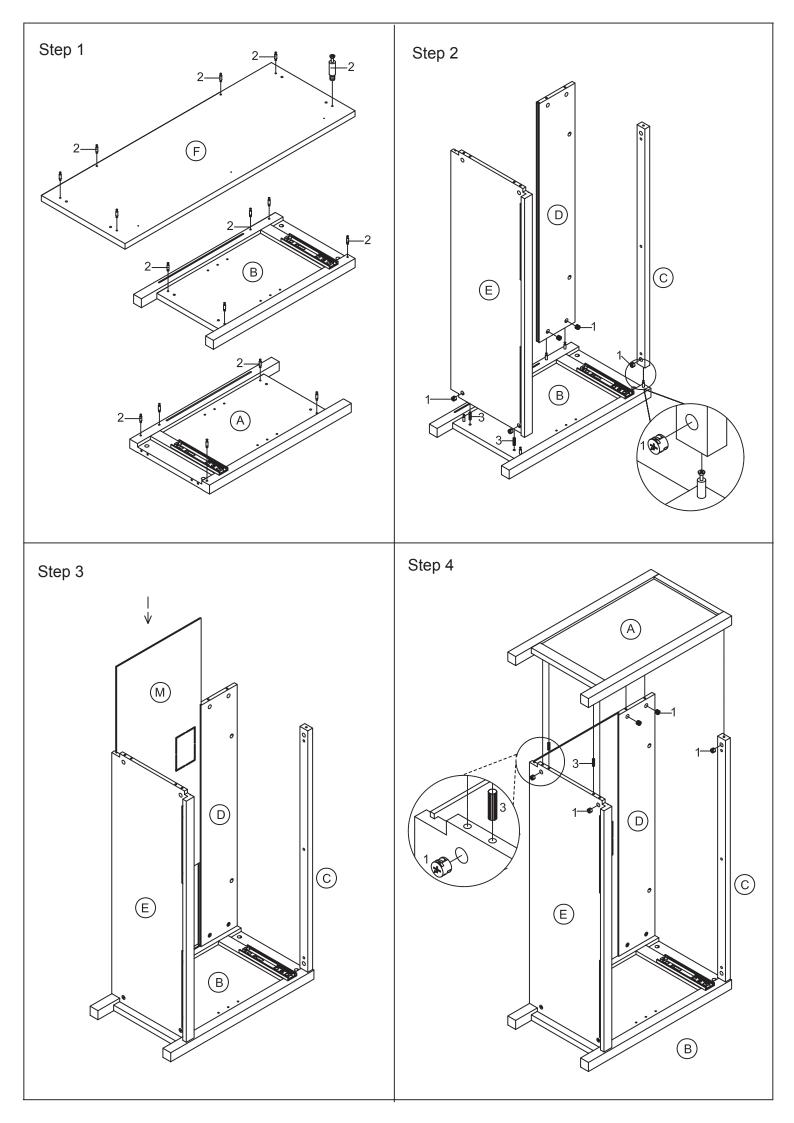

## Console Table Item no.90177 O O $(\mathsf{F})$ $\bigcirc$ (c)(M)A $\overline{(N)}$ (B)Ø L Ø (K)2 3 1 16 pcs 16 pcs 15 pcs 8 pcs 7 8 6 5 0 4 pcs 4 pcs 4 pcs 2 pcs 11 12 10 9 Automa () 1 pc 1 pc 1 pc 1 pc