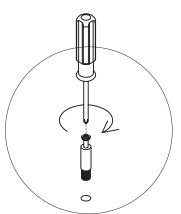

## IMPORTANT NOTE--CAM LOCK ADJUSTMENT

If Cam Lock
is too loose,
Please adjust Metal
Dowel to turn right
as drawing.

If Cam Lock is too tight,
Please adjust Metal Dowel to turn left as drawing.

Step 7

Slide out the side panel drawer glides for proper insertion of the drawers.