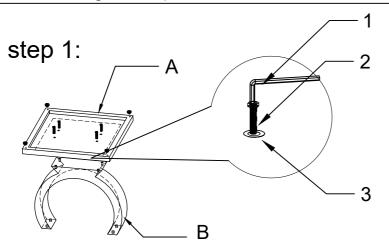

Fit the adjust legs (H) to bottom base, Connect Stainless steel pillar (B) with Stainless steel base (A) by Screw (2) (M8\*50),tighter, one by one

2

D

Finished

| PARTLIST      |                         |             |       |                |  |                  |  |
|---------------|-------------------------|-------------|-------|----------------|--|------------------|--|
| NO.           | Designat                | Designation |       | Quantity       |  | Diagram          |  |
| А             | A Stainless steel base  |             | 1     |                |  |                  |  |
| В             | B Stainless s<br>pillar |             | 1     |                |  |                  |  |
| С             | C Table top<br>frame    |             | 1     |                |  |                  |  |
| D             | Table top               | Table top   |       | 1 4            |  | $\left[ \right]$ |  |
| HARDWARE LIST |                         |             |       |                |  |                  |  |
| NO.           | Designation             | Qua         | ntity | Size           |  | Diagram          |  |
| 1             | Allen key               | 1           |       | M5             |  |                  |  |
| 2             | Screw                   | 4<br>4      |       | M8*40<br>M8*50 |  |                  |  |
| 3             | washer                  | 8           |       | Dia20mm        |  | 0                |  |
| 4             | Adjust leg              | 4           |       | Dia20          |  | 0                |  |
| _             |                         |             |       |                |  |                  |  |