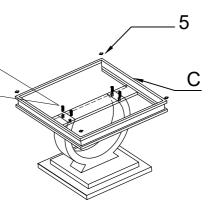

4

**20**X20

Mat

5

Place the Table top (C) on the stainless steel pillar (B) as shown. Then, install the stainless steel pillar (B) to the table top (C) from the bottom by the screw (2) (M8\*40)