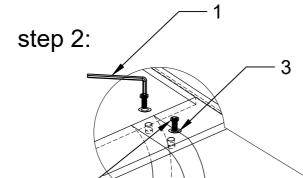

Fit the adjust legs (H) to bottom base, Connect Stainless steel pillar (B) with Stainless steel base (A) by Screw (2) (M8\*50),tighter, one by one

2

D

Finished

| PARTLIST      |                         |             |       |                |  |                  |  |
|---------------|-------------------------|-------------|-------|----------------|--|------------------|--|
| NO.           | Designat                | Designation |       | Quantity       |  | Diagram          |  |
| А             | A Stainless steel base  |             | 1     |                |  |                  |  |
| В             | B Stainless s<br>pillar |             | 1     |                |  |                  |  |
| С             | C Table top<br>frame    |             | 1     |                |  |                  |  |
| D             | Table top               | Table top   |       | 1 4            |  | $\left[ \right]$ |  |
| HARDWARE LIST |                         |             |       |                |  |                  |  |
| NO.           | Designation             | Qua         | ntity | Size           |  | Diagram          |  |
| 1             | Allen key               | 1           |       | M5             |  |                  |  |
| 2             | Screw                   | 4<br>4      |       | M8*40<br>M8*50 |  |                  |  |
| 3             | washer                  | 8           |       | Dia20mm        |  | 0                |  |
| 4             | Adjust leg              | 4           |       | Dia20          |  | 0                |  |
| _             |                         |             |       |                |  |                  |  |