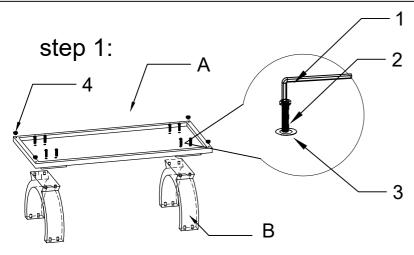

Fit the adjust legs (4) to bottom base, Connect Stainless steel pillar (B) with Stainless steel base (A) by Screw (2) (M8\*40),tighter, one by one

step 2:

|  | PART LIST |                         |          |         |  |  |
|--|-----------|-------------------------|----------|---------|--|--|
|  | NO.       | Designation             | Quantity | Diagram |  |  |
|  | Α         | Stainless<br>steel base | 1        |         |  |  |
|  | В         | Stainless steel pillar  | 2        |         |  |  |
|  | С         | Table top<br>frame      | 1        |         |  |  |
|  | D         | Table top               | 1        |         |  |  |