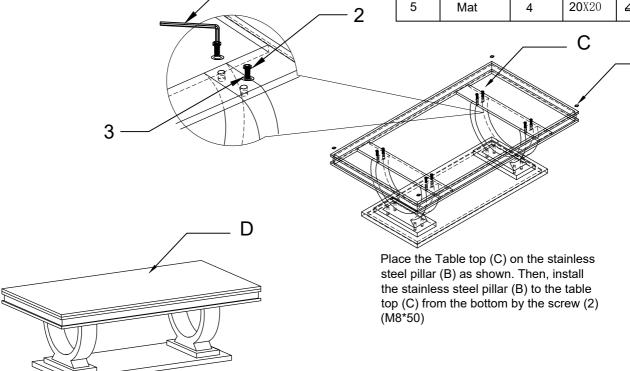

| HAR | HARDWARE LIST |            |                |         |  |  |
|-----|---------------|------------|----------------|---------|--|--|
| NO. | Designation   | Quantity   | Size           | Diagram |  |  |
| 1   | Allen key     | 1          | M5             |         |  |  |
| 2   | Screw         | 8<br>8     | M8*40<br>M8*50 |         |  |  |
| 3   | washer        | ner 16 Dia |                | 0       |  |  |
| 4   | Adjust leg    | 4          | Dia20          | (0)     |  |  |
| 5   | Mat           | 4          | <b>20</b> X20  |         |  |  |