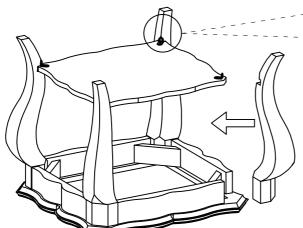

1 pc Top plate

Step 1: Assembled the three legs with wrench.

4 pc Legs

1 pc Bottom plate