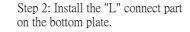

Hardware List

| 1   |          | "L"* <b>ø</b> 5/16"           | 1 pc  |
|-----|----------|-------------------------------|-------|
| 2   | 0        | Bolt <b>Ø</b> 5/16"*2-1/2"    | 8 pcs |
| 3   | 0        | Spring washer ø5/16"          | 8 pcs |
| 4   | 0        | Flat Washer <b>Ø</b> 5/16"*22 | 8 pcs |
| (5) |          | "L"* <b>Ø</b> 1/4"            | 1 pc  |
| 6   | <b>0</b> | Bolt <b>Ø</b> 1/4"*3/4"       | 8 pcs |
| 7   | 0        | Spring washer \$\phi_1/4"     | 8 pcs |
| 8   | 0        | Flat Washer \$\phi 1/4"*16    | 8 pcs |
| 9   |          | "L" Connect part 1-1/4"*3/4"  | 4 pcs |