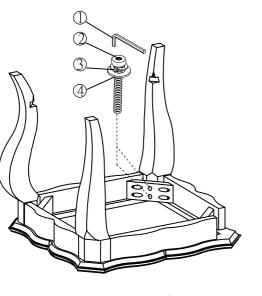

Hardware List

| 1   |          | "L"* <b>ø</b> 5/16"           | 1 pc  |
|-----|----------|-------------------------------|-------|
| 2   | 0        | Bolt <b>Ø</b> 5/16"*2-1/2"    | 8 pcs |
| 3   | 0        | Spring washer ø5/16"          | 8 pcs |
| 4   | 0        | Flat Washer <b>Ø</b> 5/16"*22 | 8 pcs |
| (5) |          | "L"* <b>Ø</b> 1/4"            | 1 pc  |
| 6   | <b>0</b> | Bolt <b>Ø</b> 1/4"*3/4"       | 8 pcs |
| 7   | 0        | Spring washer \$\phi_1/4"     | 8 pcs |
| 8   | 0        | Flat Washer \$\phi 1/4"*16    | 8 pcs |
| 9   |          | "L" Connect part 1-1/4"*3/4"  | 4 pcs |