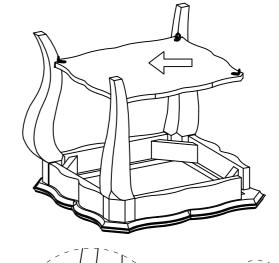

1 pc Top plate

Step 1: Assembled the three legs with wrench.

4 pc Legs

1 pc Bottom plate