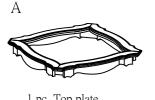

materials carefully for small parts, which may have come loose inside the carton during shipment. Identify and count all parts and compare with the parts list below. Hardware List



| 1   |       | "L"* <b>ø</b> 5/16"           | 1 pc  |
|-----|-------|-------------------------------|-------|
| 2   | 0     | Bolt <b>Ø</b> 5/16"*2-1/2"    | 8 pcs |
| 3   | 0     | Spring washer \$\phi 5/16"    | 8 pcs |
| 4   | 0     | Flat Washer <b>Ø</b> 5/16"*22 | 8 pcs |
| (5) |       | "L"*Ø1/4"                     | 1 pc  |
| 6   | 0     | Bolt <b>Ø</b> 1/4"*3/4"       | 8 pcs |
| 7   | 0     | Spring washer \$\phi_1/4\"    | 8 pcs |
| 8   | 0     | Flat Washer Ø1/4"*16          | 8 pcs |
| 9   |       | "L" Connect part 1-1/4"*3/4"  | 4 pcs |
| 0   | 12.49 | Cover                         | 4 pcs |







C



1 pc Top plate

4 pcs Legs

1 pc Bottom plate

1 pc Glass









## **CLEANING INSTRUCTIONS**

Clean the surface with a furniture polish and a soft cloth