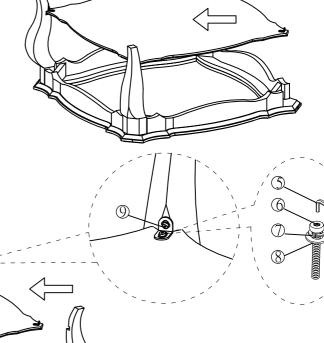

## ASSEMBLY INSTRUCTIONS 86050-CT

Thank you for purchasing this quality product. Be sure to check all packing materials carefully for small parts, which may have come loose inside the carton during shipment. Identify and count all parts and compare with the parts list below. Hardware List

| 1   |       | "L"* <b>ø</b> 5/16"           | 1 pc  |
|-----|-------|-------------------------------|-------|
| 2   | 0     | Bolt <b>Ø</b> 5/16"*2-1/2"    | 8 pcs |
| 3   | 0     | Spring washer \$\phi 5/16"    | 8 pcs |
| 4   | 0     | Flat Washer <b>Ø</b> 5/16"*22 | 8 pcs |
| (5) |       | "L"*Ø1/4"                     | 1 pc  |
| 6   | 0     | Bolt <b>Ø</b> 1/4"*3/4"       | 8 pcs |
| 7   | 0     | Spring washer \$\phi_1/4\"    | 8 pcs |
| 8   | 0     | Flat Washer Ø1/4"*16          | 8 pcs |
| 9   |       | "L" Connect part 1-1/4"*3/4"  | 4 pcs |
| 0   | 12.49 | Cover                         | 4 pcs |