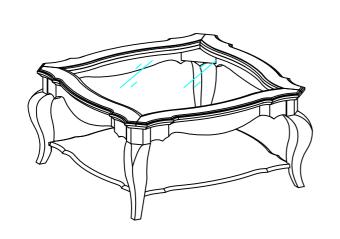

## ASSEMBLY INSTRUCTIONS 86050-CT

Thank you for purchasing this quality product. Be sure to check all packing materials carefully for small parts, which may have come loose inside the carton during shipment. Identify and count all parts and compare with the parts list below. Hardware List



| 1   |       | "L"* <b>ø</b> 5/16"           | 1 pc  |
|-----|-------|-------------------------------|-------|
| 2   | 0     | Bolt <b>Ø</b> 5/16"*2-1/2"    | 8 pcs |
| 3   | 0     | Spring washer \$\phi 5/16"    | 8 pcs |
| 4   | 0     | Flat Washer <b>Ø</b> 5/16"*22 | 8 pcs |
| (5) |       | "L"*Ø1/4"                     | 1 pc  |
| 6   | 0     | Bolt <b>Ø</b> 1/4"*3/4"       | 8 pcs |
| 7   | 0     | Spring washer \$\phi_1/4\"    | 8 pcs |
| 8   | 0     | Flat Washer Ø1/4"*16          | 8 pcs |
| 9   |       | "L" Connect part 1-1/4"*3/4"  | 4 pcs |
| 0   | 12.49 | Cover                         | 4 pcs |







C



1 pc Top plate

4 pcs Legs

1 pc Bottom plate

1 pc Glass









## **CLEANING INSTRUCTIONS**

Clean the surface with a furniture polish and a soft cloth