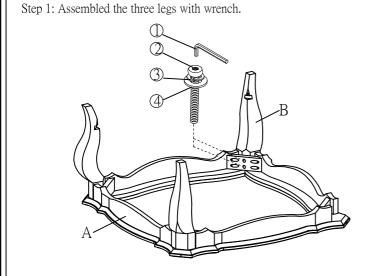

## ASSEMBLY INSTRUCTIONS 86050-CT

Thank you for purchasing this quality product. Be sure to check all packing materials carefully for small parts, which may have come loose inside the carton during shipment. Identify and count all parts and compare with the parts list below. Hardware List

| 1   |       | "L"* <b>ø</b> 5/16"           | 1 pc  |
|-----|-------|-------------------------------|-------|
| 2   | 0     | Bolt <b>Ø</b> 5/16"*2-1/2"    | 8 pcs |
| 3   | 0     | Spring washer \$\phi 5/16"    | 8 pcs |
| 4   | 0     | Flat Washer <b>Ø</b> 5/16"*22 | 8 pcs |
| (5) |       | "L"*Ø1/4"                     | 1 pc  |
| 6   | 0     | Bolt <b>Ø</b> 1/4"*3/4"       | 8 pcs |
| 7   | 0     | Spring washer \$\phi_1/4\"    | 8 pcs |
| 8   | 0     | Flat Washer Ø1/4"*16          | 8 pcs |
| 9   |       | "L" Connect part 1-1/4"*3/4"  | 4 pcs |
| 0   | 12.49 | Cover                         | 4 pcs |