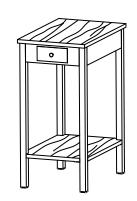

## STEP 1 Attach legs (3) to wood drawer (1) using flat washers (C) and bolts (A) as shown. STEP 2 Attach wood shelf (2) to legs using bolts (B), and attach foot cap (D) to bottom of legs as shown. Tighten all bolts and carefully turn the assembled unit upright.