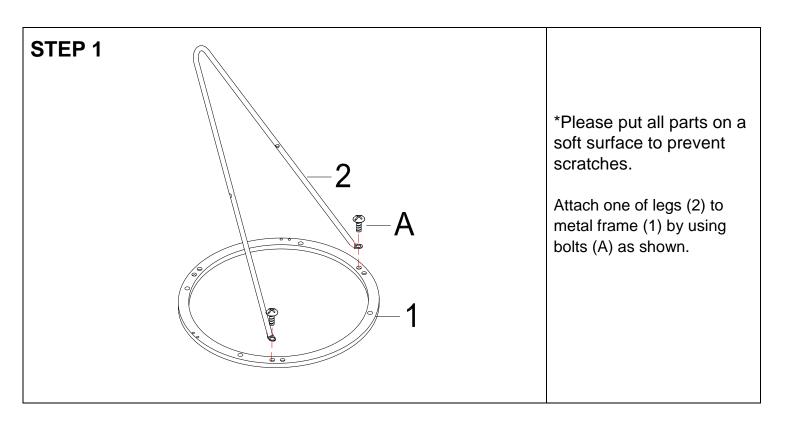

<sup>\*</sup> Do not tighten screws & bolts until the entire unit is completely assembled. \*\*\*