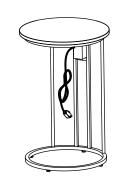

## ITEM NO.84650 CHARGING STATION

## **ASSEMBLY INSTRUCTIONS**

| 1                             | 2                        | 3                         |
|-------------------------------|--------------------------|---------------------------|
|                               |                          |                           |
| WOOD TOP W/METAL FRAME<br>1PC | BOTTOM FRAME<br>1PC      | BACK SUPPORT<br>1PC       |
| 4                             | 5                        |                           |
|                               |                          |                           |
| SUPPORT                       | USB DEVICE               |                           |
| 2PCS                          | 1PC                      |                           |
| Α                             | В                        | С                         |
|                               |                          |                           |
| SCREW #6 X 1/2"<br>2PCS       | BOLT 1/4" X 1/2"<br>2PCS | BOLT 1/4"X 1-1/2"<br>4PCS |
| D                             | E                        |                           |
| THREADED STUD                 |                          |                           |
| 2PCS                          | LEVELER<br>4PCS          | ALLEN WRENCH<br>1PC       |