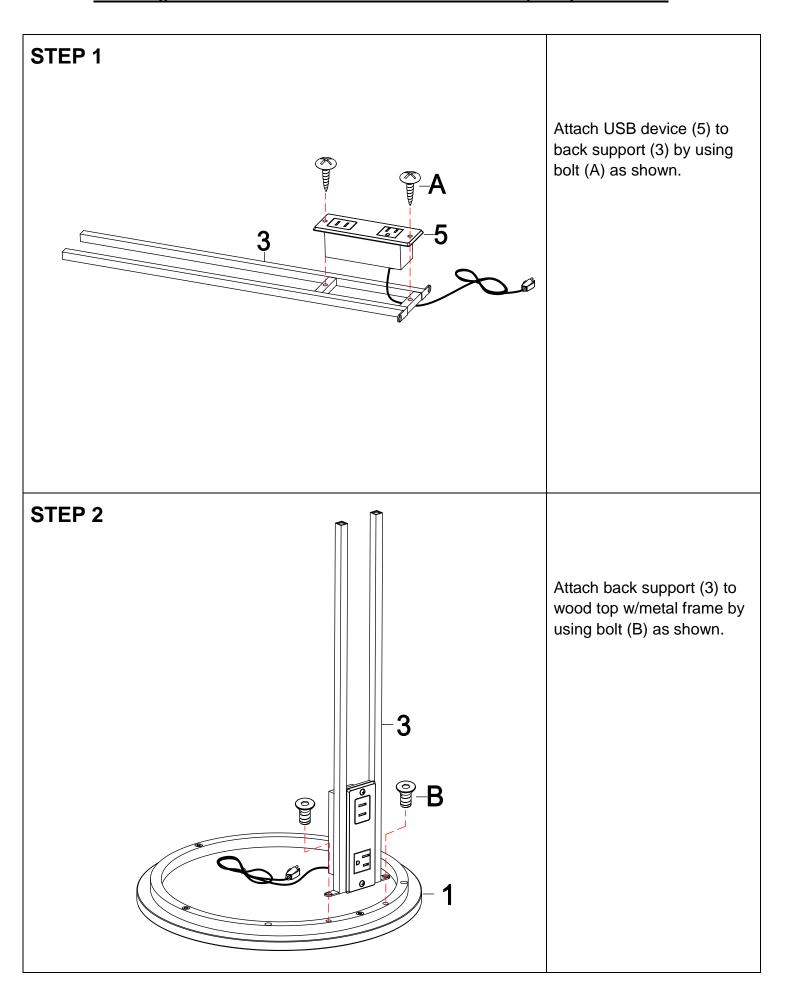

## **ASSEMBLY INSTRUCTIONS**

| 1                             | 2                        | 3                         |
|-------------------------------|--------------------------|---------------------------|
|                               |                          |                           |
| WOOD TOP W/METAL FRAME<br>1PC | BOTTOM FRAME<br>1PC      | BACK SUPPORT<br>1PC       |
| 4                             | 5                        |                           |
|                               |                          |                           |
| SUPPORT                       | USB DEVICE               |                           |
| 2PCS                          | 1PC                      |                           |
| Α                             | В                        | С                         |
|                               |                          |                           |
| SCREW #6 X 1/2"<br>2PCS       | BOLT 1/4" X 1/2"<br>2PCS | BOLT 1/4"X 1-1/2"<br>4PCS |
| D                             | E                        |                           |
| THREADED STUD                 |                          |                           |
| 2PCS                          | LEVELER<br>4PCS          | ALLEN WRENCH<br>1PC       |

## STEP 3 Attach threaded stud (D) to wood w/metal frame (1) first, and attach supports (4) to threaded stud (D) as shown. **•** STEP 3 Attach bottom frame (2) to supports (3) and (4) by using bolt (C), and attach levelers (E) to bottom frame as shown. 3 Tighten all bolts and carefully turn the assembled unit upright.