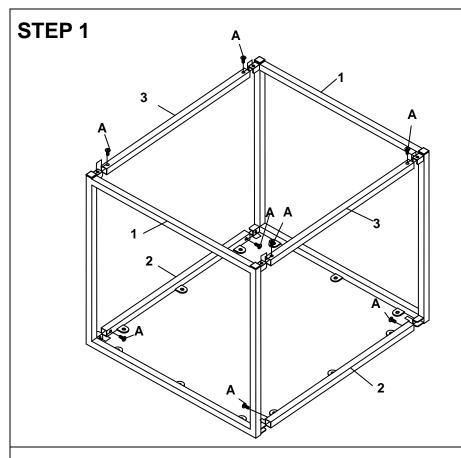

<sup>\*\*\*</sup> Do not tighten screws & bolts until the entire unit is completely assembled. \*\*\*

\*Please put all parts on a soft surface to prevent scratches.

Attach top crossbars (2) and bottom crossbars (3) to side frames (1) by using bolts (A) as shown.