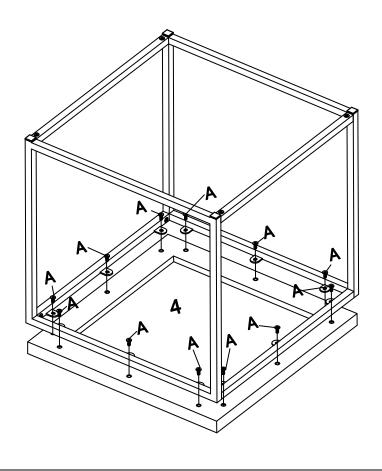

## STEP 2

Attach the assembled metal frame to wood top (4) by using bolts (A) as shown.

Tighten all bolts firmly.

Your end table now is completed.