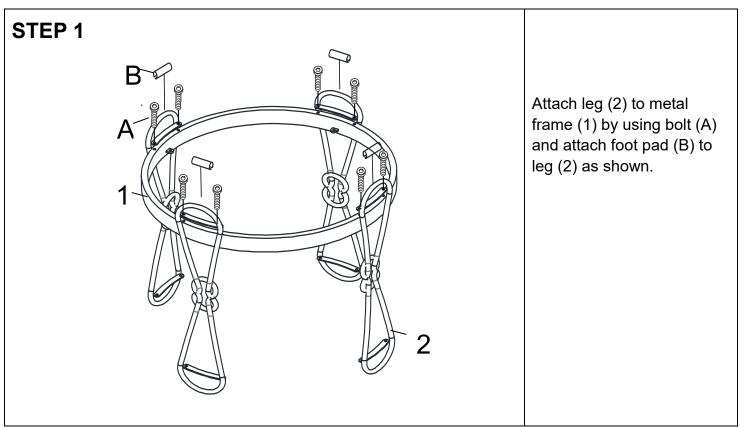

## **ASSEMBLY INSTRUCTIONS**

| 1                         | 2                | 3                 | 4                   |
|---------------------------|------------------|-------------------|---------------------|
|                           |                  |                   |                     |
| Metal Frame               | Leg              | Glass Top         | Mirror Shelf        |
| 2pcs                      | 4рс              | 1рс               | 1рс                 |
| Α                         | В                | C                 | D                   |
|                           |                  |                   |                     |
| Bolt 1/4" X 1/2"<br>16pcs | Foot Pad<br>4pcs | Glass Pad<br>8pcs | Allen Wrench<br>1pc |