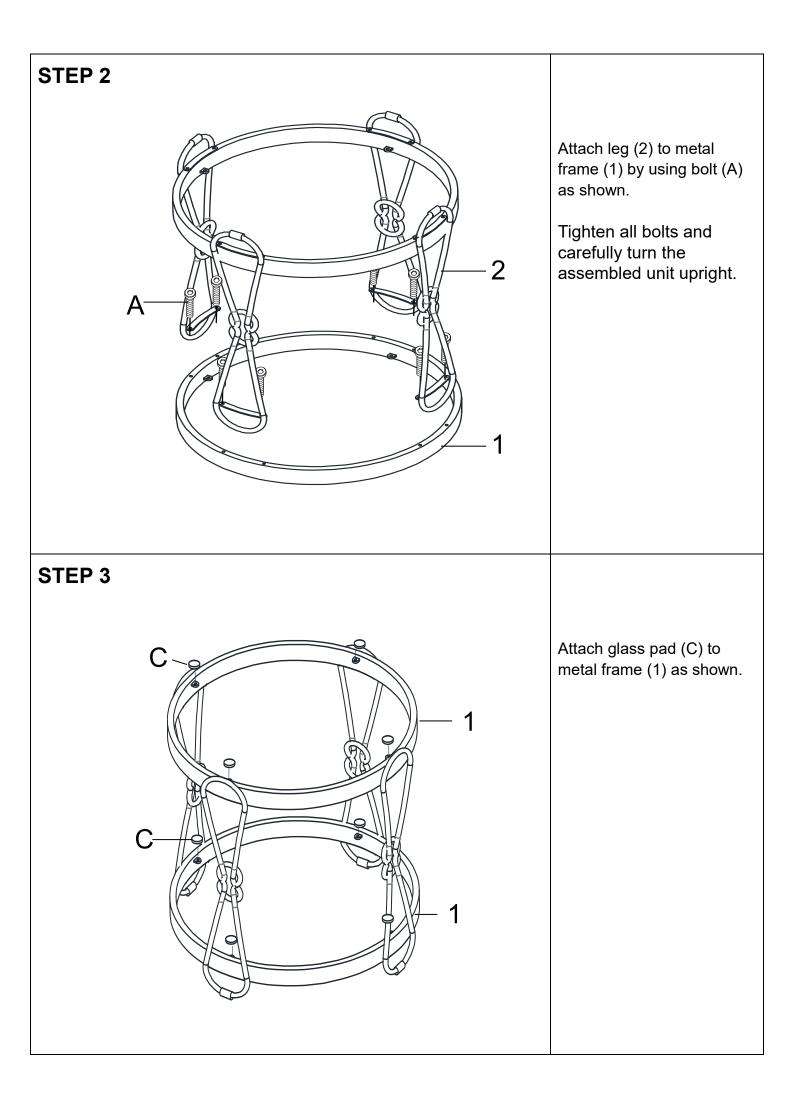

## **ASSEMBLY INSTRUCTIONS**

| 1                         | 2                | 3                 | 4                   |
|---------------------------|------------------|-------------------|---------------------|
|                           |                  |                   |                     |
| Metal Frame               | Leg              | Glass Top         | Mirror Shelf        |
| 2pcs                      | 4рс              | 1рс               | 1рс                 |
| Α                         | В                | C                 | D                   |
|                           |                  |                   |                     |
| Bolt 1/4" X 1/2"<br>16pcs | Foot Pad<br>4pcs | Glass Pad<br>8pcs | Allen Wrench<br>1pc |

## \*\*\* Do not tighten screws & bolts until the entire unit is completely assembled. \*\*\*

| STEP 4 | Place mirror shelf (4) to<br>metal frame (1) as shown. |
|--------|--------------------------------------------------------|
| STEP 5 | Place glass top (3) to metal<br>frame (1) as shown.    |