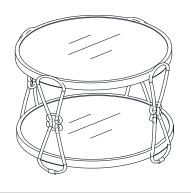

## **ITEM NO. 83940 COFFEE TABLE**



## **ASSEMBLY INSTRUCTIONS**

| 1                         | 2                | 3                 | 4                   |
|---------------------------|------------------|-------------------|---------------------|
|                           |                  |                   |                     |
| Metal Frame               | Leg              | Glass Top         | Mirror Shelf        |
| 2pcs                      | 4pc              | 1pc               | 1pc                 |
| Α                         | В                | С                 | D                   |
|                           |                  |                   |                     |
| Bolt 1/4" X 1/2"<br>16pcs | Foot Pad<br>4pcs | Glass Pad<br>8pcs | Allen Wrench<br>1pc |

## \*\*\* Do not tighten screws & bolts