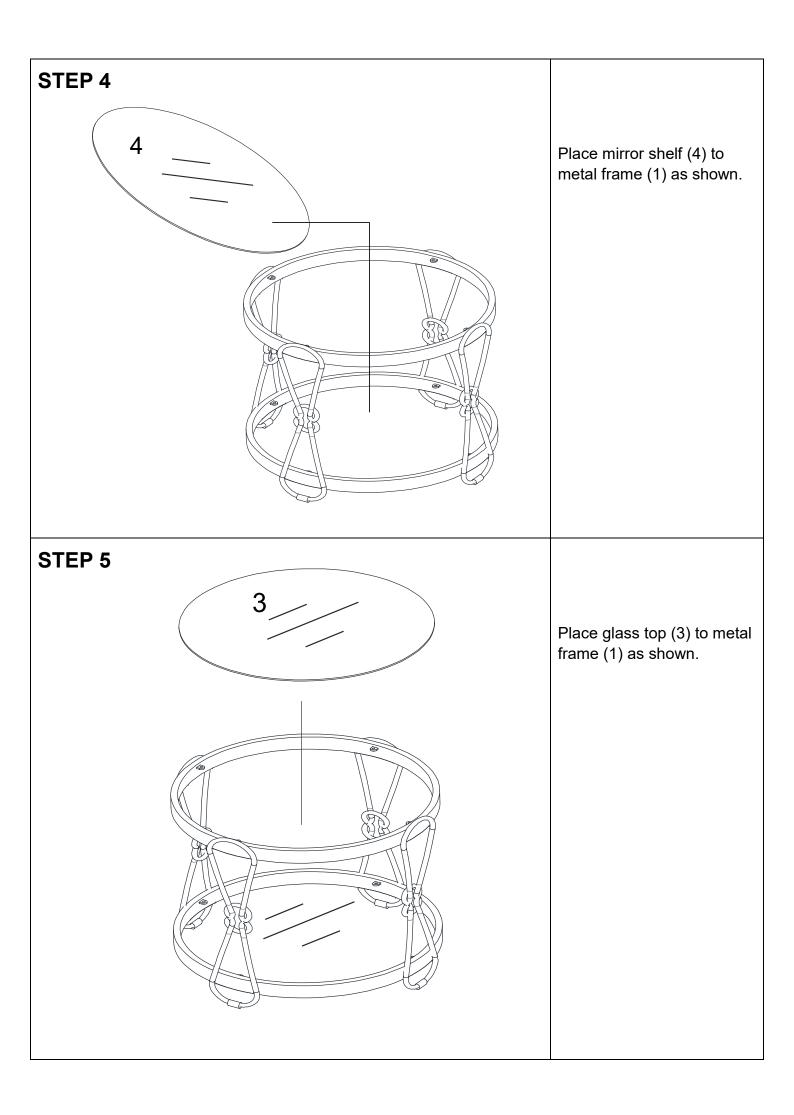

## \*\*\* Do not tighten screws & bolts until the entire unit is completely assembled. \*\*\*

## STEP 2 Attach leg (2) to metal frame (1) by using bolt (A) as shown. Tighten all bolts and carefully turn the assembled unit upright. STEP 3 Attach glass pad (C) to metal frame (1) as shown.