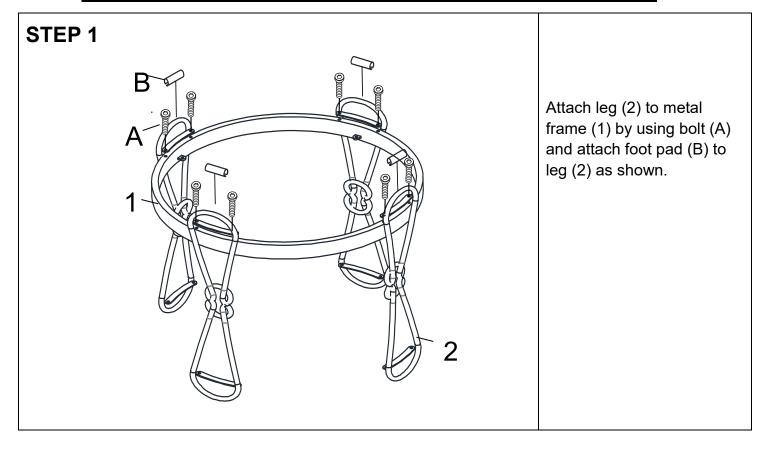

## \*\*\* Do not tighten screws & bolts until the entire unit is completely assembled. \*\*\*

## STEP 2 Attach leg (2) to metal frame (1) by using bolt (A) as shown. Tighten all bolts and carefully turn the assembled unit upright. STEP 3 Attach glass pad (C) to metal frame (1) as shown.