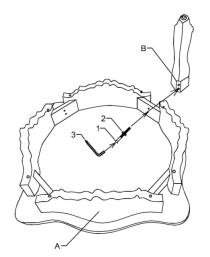

|    | PART LIST |      |      |  |  |
|----|-----------|------|------|--|--|
| NO | PART      | DECS | QTY  |  |  |
| А  |           | ТОР  | 1PC  |  |  |
| В  |           | LEG  | 4PCS |  |  |

|    | HARDWARE LIST |                 |      |  |  |
|----|---------------|-----------------|------|--|--|
| NO | HARDWARE      | DECS            | QTY  |  |  |
| 1  |               | BOLT            | 8PCS |  |  |
| 2  | $\bigcirc$    | FLAT<br>WASHER  | 8PCS |  |  |
| 3  |               | ALLEN<br>WRENCH | 1PC  |  |  |

STEP 1 \*\*Assembly step 4pcs legs for the tables are same as the drawing.

STEP 2

MADE IN CHINA