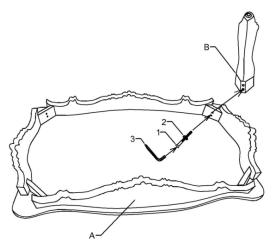

| PART LIST |      |      |      |  |
|-----------|------|------|------|--|
| NO        | PART | DECS | QTY  |  |
| Α         |      | ТОР  | 1PC  |  |
| В         |      | LEG  | 4PCS |  |

| HARDWARE LIST |          |                 |      |  |
|---------------|----------|-----------------|------|--|
| NO            | HARDWARE | DECS            | QTY  |  |
| 1             |          | BOLT            | 8PCS |  |
| 2             |          | FLAT<br>WASHER  | 8PCS |  |
| 3             |          | ALLEN<br>WRENCH | 1PC  |  |

STEP 1
\*\*Assembly step 4pcs legs for
the tables are same as the drawing.

STEP 2

MADE IN CHINA