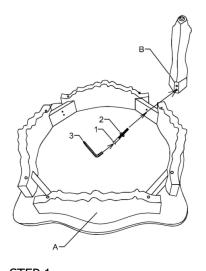

\*\*Assemble the product on a flat, soft surface such a carpet or cloth to prevent scratching the product finish. Read all instruction and study the drawing carefully before starting the assembly process.

| PART LIST |      |      |      |  |
|-----------|------|------|------|--|
| NO        | PART | DECS | QTY  |  |
| Α         |      | ТОР  | 1PC  |  |
| В         |      | LEG  | 4PCS |  |

| HARDWARE LIST |          |                 |      |  |
|---------------|----------|-----------------|------|--|
| NO            | HARDWARE | DECS            | QTY  |  |
| 1             |          | BOLT            | 8PCS |  |
| 2             |          | FLAT<br>WASHER  | 8PCS |  |
| 3             |          | ALLEN<br>WRENCH | 1PC  |  |