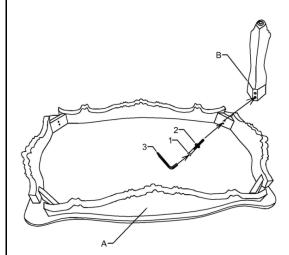

| PART LIST |      |      |      |  |
|-----------|------|------|------|--|
| NO        | PART | DECS | QTY  |  |
| А         |      | ТОР  | 1PC  |  |
| В         |      | LEG  | 4PCS |  |

|    | HARDWARE LIST |                 |      |  |  |
|----|---------------|-----------------|------|--|--|
| NO | HARDWARE      | DECS            | QTY  |  |  |
| 1  |               | BOLT            | 8PCS |  |  |
| 2  | $\bigcirc$    | FLAT<br>WASHER  | 8PCS |  |  |
| 3  |               | ALLEN<br>WRENCH | 1PC  |  |  |

STEP 1 \*\*Assembly step 4pcs legs for the tables are same as the drawing.

STEP 2

MADE IN CHINA