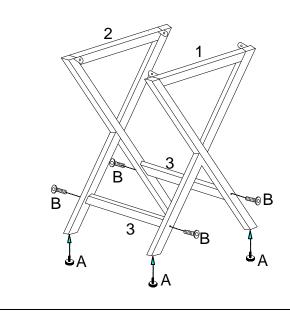

## STEP 1

Attach levelers (A) to the bottom of right side panel (1) and left side panel (2).

Then, attach right side panel (1) and left side panel (2) to stretcher (3) using bolts (B) as shown.