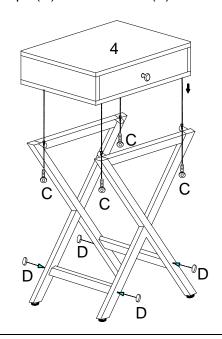

## STEP 2

Attach table top (4) to the assembled metal base using bolts (C) as shown. Tighten all bolts firmly.

Then, use caps (D) to cover bolts (B).