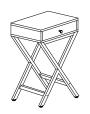

## ITEM NO. 82296 SIDE TABLE



## **ASSEMBLY INSTRUCTIONS**

| 1 2             |                        |                        | 3 |             |  | 4                |  |
|-----------------|------------------------|------------------------|---|-------------|--|------------------|--|
|                 |                        |                        |   |             |  | 9                |  |
| RIGHT SIDE PANE | L LEFT SIDE            | LEFT SIDE PANEL        |   | STRETCHER   |  | TABLE TOP        |  |
| 1PC             | 1PC                    |                        |   | 2PCS        |  | 1PC              |  |
| А               | В                      | (                      |   | D           |  | E                |  |
|                 |                        |                        |   |             |  |