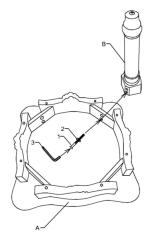

| PART LIST |      |      |      |  |
|-----------|------|------|------|--|
| NO        | PART | DECS | QTY  |  |
| Α         |      | ТОР  | 1PC  |  |
| В         |      | LEG  | 4PCS |  |

| HARDWARE LIST |          |                 |      |  |
|---------------|----------|-----------------|------|--|
| NO            | HARDWARE | DECS            | QTY  |  |
| 1             |          | BOLT            | 8PCS |  |
| 2             |          | LOCK<br>WASHER  | 8PCS |  |
| 3             |          | ALLEN<br>WRENCH | 1PC  |  |

STEP 1

\*\*Assembly step 4pcs legs for
the tables are same as the drawing.

STEP 2

MADE IN CHINA