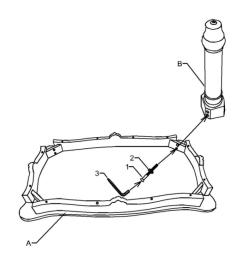

|    | PART LIST |      |      |  |  |
|----|-----------|------|------|--|--|
| NO | PART      | DECS | QTY  |  |  |
| А  |           | ТОР  | 1PC  |  |  |
| В  |           | LEG  | 4PCS |  |  |

|    | HARDWARE LIST |                 |      |  |  |  |
|----|---------------|-----------------|------|--|--|--|
| NO | HARDWARE      | DECS            | QTY  |  |  |  |
| 1  |               | BOLT            | 8PCS |  |  |  |
| 2  | $\bigcirc$    | FLAT<br>WASHER  | 8PCS |  |  |  |
| 3  |               | ALLEN<br>WRENCH | 1PC  |  |  |  |

STEP 1 \*\*Assembly step 4pcs legs for the tables are same as the drawing.

STEP 2

MADE IN CHINA