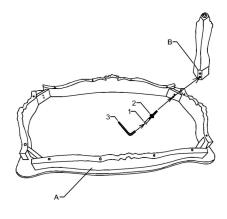

| PART LIST |      |      |      |  |
|-----------|------|------|------|--|
| NO        | PART | DECS | QTY  |  |
| Α         |      | TOP  | 1PC  |  |
| В         |      | LEG  | 4PCS |  |

| HARDWARE LIST |          |                 |      |  |
|---------------|----------|-----------------|------|--|
| NO            | HARDWARE | DECS            | QTY  |  |
| 1             |          | BOLT            | 8PCS |  |
| 2             |          | FLAT<br>WASHER  | 8PCS |  |
| 3             |          | ALLEN<br>WRENCH | 1PC  |  |

STEP 2

MADE IN CHINA