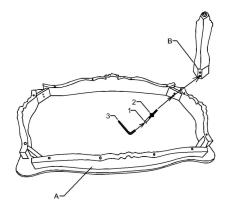

| PART LIST |      |      |      |  |
|-----------|------|------|------|--|
| NO        | PART | DECS | QTY  |  |
| Α         |      | TOP  | 1PC  |  |
| В         |      | LEG  | 4PCS |  |

| HARDWARE LIST |          |                 |      |  |
|---------------|----------|-----------------|------|--|
| NO            | HARDWARE | DECS            | QTY  |  |
| 1             |          | BOLT            | 8PCS |  |
| 2             |          | LOCK<br>WASHER  | 8PCS |  |
| 3             |          | ALLEN<br>WRENCH | 1PC  |  |

STEP 2

MADE IN CHINA