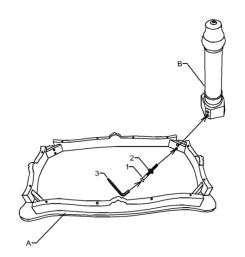

|    | PART LIST |      |      |  |  |
|----|-----------|------|------|--|--|
| NO | PART      | DECS | QTY  |  |  |
| А  |           | ТОР  | 1PC  |  |  |
| В  |           | LEG  | 4PCS |  |  |

|    | HARDWARE LIST |                 |      |  |  |
|----|---------------|-----------------|------|--|--|
| NO | HARDWARE      | DECS            | QTY  |  |  |
| 1  |               | BOLT            | 8PCS |  |  |
| 2  | $\bigcirc$    | LOCK<br>WASHER  | 8PCS |  |  |
| 3  |               | ALLEN<br>WRENCH | 1PC  |  |  |

STEP 1 \*\*Assembly step 4pcs legs for the tables are same as the drawing.

STEP 2

MADE IN CHINA