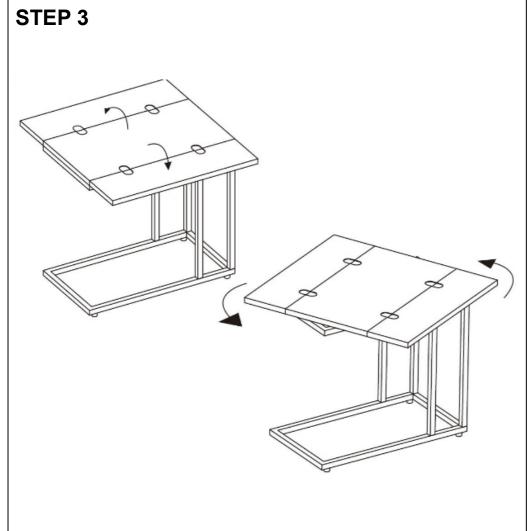

<sup>\*\*\*</sup> Do not tighten screws & bolts until the entire unit is completely assembled. \*\*\*

Turn the unit right side up carefully..

Your side table is now complete.

Open the top and turn it as your prefer.