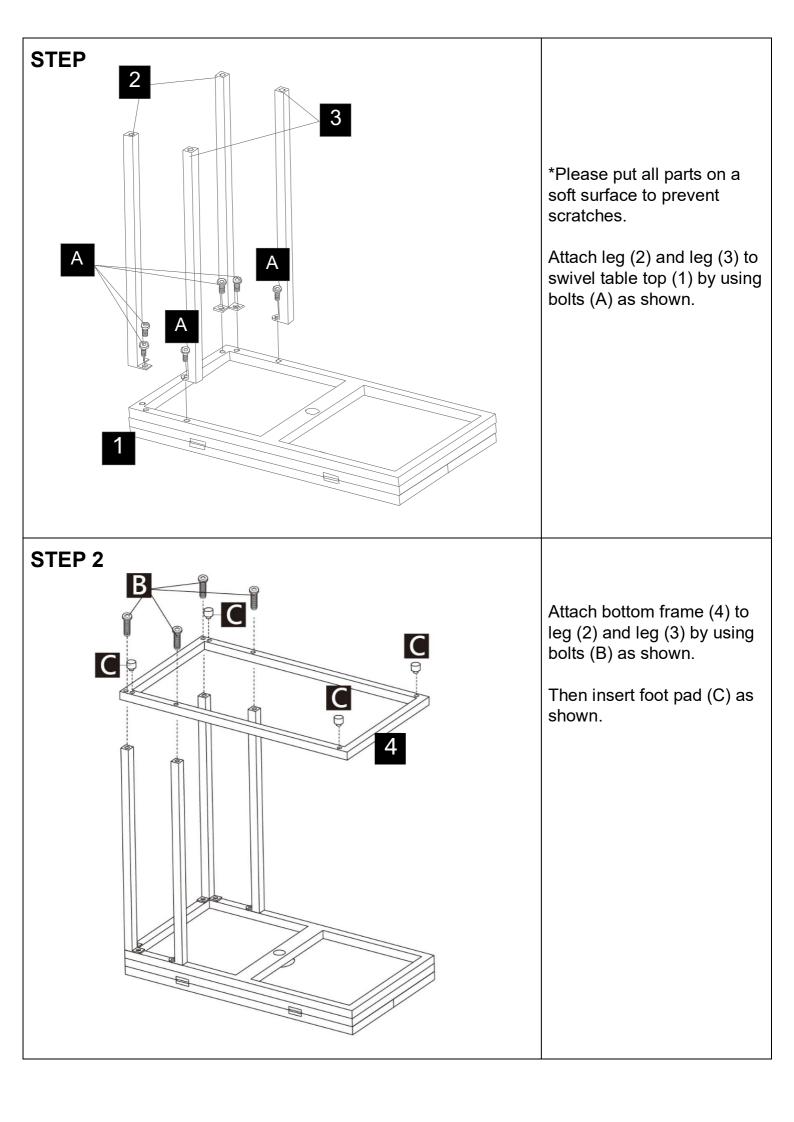

## **ASSEMBLY INSTRUCTIONS**

| 1                        |                            | 2                |                  |
|--------------------------|----------------------------|------------------|------------------|
|                          |                            |                  |                  |
| SWIVEL TABLE TOP<br>1PC  |                            | LEG<br>2PCS      |                  |
| 3                        |                            | 4                |                  |
| LEG<br>2PCS              |                            | BOTTOM FRAME 1PC |                  |
| Α                        | В                          | С                | D                |
|                          |                            |                  |                  |
| BOLT 1/4" X 1/2"<br>6PCS | BOLT 1/4" X 1-1/4"<br>4PCS | FOOT PAD<br>4PCS | ALLEN KEY<br>1PC |