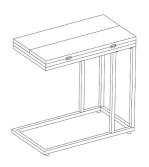

## **ITEM NO. 81849 SIDE TABLE**

## **ASSEMBLY INSTRUCTIONS**

| 1                        |                            | 2                |                  |
|--------------------------|----------------------------|------------------|------------------|
|                          |                            |                  |                  |
| SWIVEL TABLE TOP<br>1PC  |                            | LEG<br>2PCS      |                  |
| 3                        |                            | 4                |                  |
| LEG<br>2PCS              |                            | BOTTOM FRAME 1PC |                  |
| Α                        | В                          | С                | D                |
|                          |                            |                  |                  |
| BOLT 1/4" X 1/2"<br>6PCS | BOLT 1/4" X 1-1/4"<br>4PCS | FOOT PAD<br>4PCS | ALLEN KEY<br>1PC |