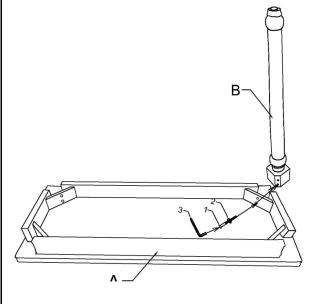

STEP 2

STEP 1

\*\*Assembly step 4pcs legs for
the tables are same as the drawing.

MADE IN CHINA