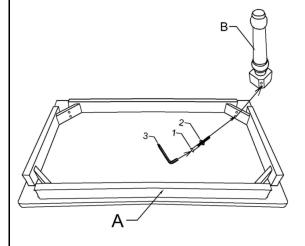

| PART LIST |      |      |      |  |
|-----------|------|------|------|--|
| NO        | PART | DECS | QTY  |  |
| Α         |      | ТОР  | 1PC  |  |
| В         |      | LEG  | 4PCS |  |

| HARDWARE LIST |          |                 |      |  |
|---------------|----------|-----------------|------|--|
| NO            | HARDWARE | DECS            | QTY  |  |
| 1             |          | BOLT            | 8PCS |  |
| 2             |          | FLAT<br>WASHER  | 8PCS |  |
| 3             |          | ALLEN<br>WRENCH | 1PC  |  |

STEP 1

\*\*Assembly step 4pcs legs for
the tables are same as the drawing.

STEP 2

MADE IN CHINA