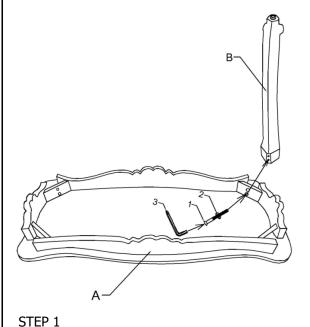

\*\*Assemble the product on a flat, soft surface such a carpet or cloth to prevent scratching the product finish. Read all instruction and study the drawing carefully before starting the assembly process.

| PART LIST |      |      |      |  |  |
|-----------|------|------|------|--|--|
| NO        | PART | DECS | QTY  |  |  |
| Α         |      | ТОР  | 1PC  |  |  |
| В         |      | LEG  | 4PCS |  |  |

| HARDWARE LIST |                                         |                 |      |  |
|---------------|-----------------------------------------|-----------------|------|--|
| NO            | HARDWARE                                | DECS            | QTY  |  |
| 1             | (11111111111111111111111111111111111111 | BOLT            | 8PCS |  |
| 2             |                                         | FLAT<br>WASHER  | 8PCS |  |
| 3             |                                         | ALLEN<br>WRENCH | 1PC  |  |