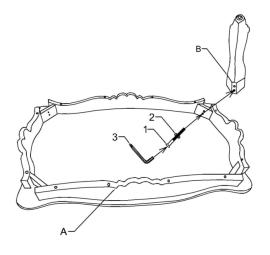

| PART LIST |      |      |      |  |
|-----------|------|------|------|--|
| NO        | PART | DECS | QTY  |  |
| Α         |      | ТОР  | 1PC  |  |
| В         |      | LEG  | 4PCS |  |

| HARDWARE LIST |          |                 |      |  |
|---------------|----------|-----------------|------|--|
| NO            | HARDWARE | DECS            | QTY  |  |
| 1             |          | BOLT            | 8PCS |  |
| 2             |          | FLAT<br>WASHER  | 8PCS |  |
| 3             |          | ALLEN<br>WRENCH | 1PC  |  |

STEP 1

\*\*Assembly step 4pcs legs for
the tables are same as the drawing.

STEP 2

MADE IN CHINA