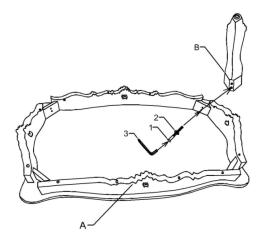

| PART LIST |      |      |      |  |
|-----------|------|------|------|--|
| NO        | PART | DECS | QTY  |  |
| Α         |      | ТОР  | 1PC  |  |
| В         |      | LEG  | 4PCS |  |

| HARDWARE LIST |          |                 |      |  |
|---------------|----------|-----------------|------|--|
| NO            | HARDWARE | DECS            | QTY  |  |
| 1             |          | BOLT            | 8PCS |  |
| 2             |          | LOCK<br>WASHER  | 8PCS |  |
| 3             |          | ALLEN<br>WRENCH | 1PC  |  |

STEP 2

MADE IN CHINA