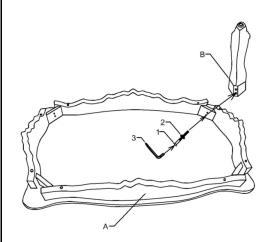

STEP 1 \*\*Assembly step 4pcs legs for the tables are same as the drawing.

STEP 2

MADE IN CHINA