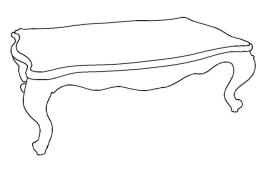

## ASSEMBLY INSTRUCTION FOR ACME FURNITURE 81655 COFFEE TABLE

Thank you for purchasing this quality product. Be sure to check all packing material carefully for small parts which may come loose inside the carton during shipment. Identify and count all parts and metal hardware. Compare with the part list to be sure all parts are present, If any part(s) are missing or damage, please contact your local furniture dealer. For efficient and speedy service, please indicate the model number and code letter of part(s) needed.

\*\*Assemble the product on a flat, soft surface such a carpet or cloth to prevent scratching the product finish. Read all instruction and study the drawing carefully before starting the assembly process.