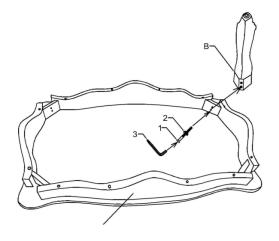

dicate the model number and code letter of part(s) needed.

\*\*Assemble the product on a flat, soft surface such a carpet or cloth to prevent scratching the product finish. Read all instruction and study the drawing carefully before starting the assembly process.

| PART LIST |      |      |      |  |
|-----------|------|------|------|--|
| NO        | PART | DECS | QTY  |  |
| Α         |      | TOP  | 1PC  |  |
| В         |      | LEG  | 4PCS |  |

| HARDWARE LIST |          |                 |      |  |
|---------------|----------|-----------------|------|--|
| NO            | HARDWARE | DECS            | QTY  |  |
| 1             |          | BOLT            | 8PCS |  |
| 2             |          | LOCK<br>WASHER  | 8PCS |  |
| 3             |          | ALLEN<br>WRENCH | 1PC  |  |







STEP 2

MADE IN CHINA