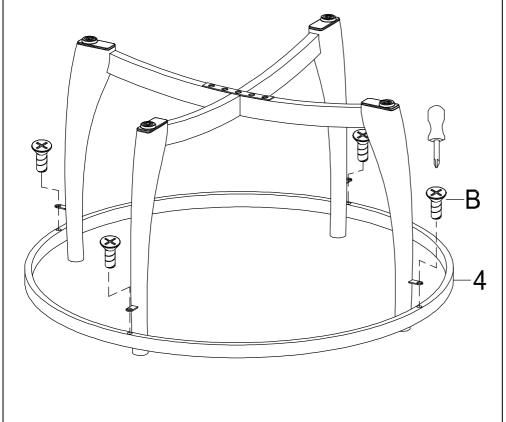

## STEP 2

Attach top frame (4) to stretchers by using screw (B) as shown.

Tighten all bolts and screws firmly.