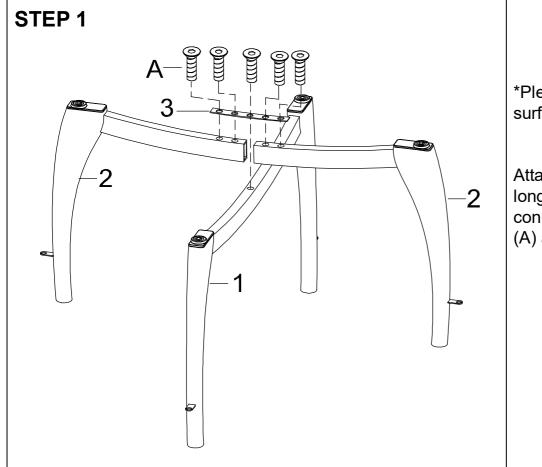

\*Please put all parts on a soft surface to prevent scratches.

Attach short stretcher (2) to long stretcher (1) by using connector piece (3) and bolt (A) as shown.