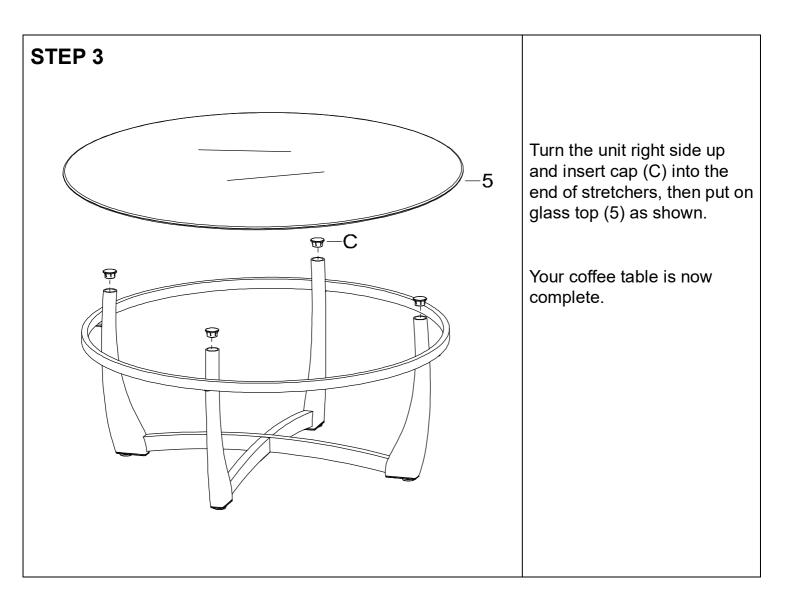

|      |                 |           |
| TOP FRAME 1PC  |                  | GLASS TOP<br>1PC |      |                 |           |
| Α              |                  | В                | С    |                 | D         |
|                |                  |                  |      |                 |           |
| BOLT 1/4"X1/2" | SCREW 3/16"X3/8" |                  | CAP  |                 | ALLEN KEY |
| 5PCS           | 4PCS             |                  | 4PCS |                 | 1PC       |



\*Please put all parts on a soft surface to prevent scratches.

Attach short stretcher (2) to long stretcher (1) by using connector piece (3) and bolt (A) as shown.

## STEP 2



Attach top frame (4) to stretchers by using screw (B) as shown.

Tighten all bolts and screws firmly.