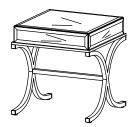

## **ITEM NO.81197 END TABLE**



## **ASSEMBLY INSTRUCTIONS** 1 2 4 3 **TOP FRAME** SIDE PANEL **STRETCHER MIRRORED TOP** 1PC 2PCS 1PC 1PC В C D Α Ε BOLT 1/4"x1-1/4" BOLT 1/4"x5/8" **FLAT WASHER LEVELER ALLEN KEY** 6PCS 4PCS 1PC 4PCS 4PCS

\*\*\* Do not tighten screws & bolts until the entire unit is completely assembled. \*\*\*





Attach stretcher (3) to side panel (2) using bolts (B) with wrench (E). Then, attach leveler (D) to the bottom of side panel (2) as shown.

## STEP 3



Attach the assembled parts to mirrored top (4) using bolts (B) again. Tighten all bolts and carefully turn the assembled unit upright.

Your mirrored end table assembly is now complete.

\*Notice: Please adjust each leveler to make sure the table sits firmly on the ground.