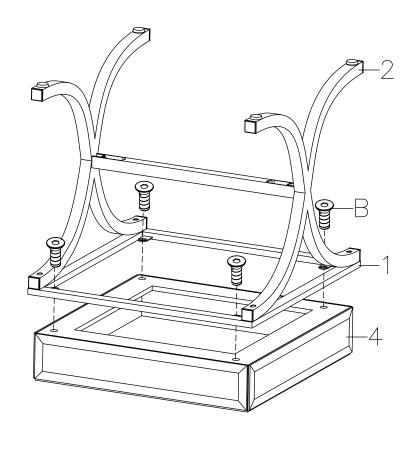

## STEP 3

Attach the assembled parts to mirrored top (4) using bolts (B) again. Tighten all bolts and carefully turn the assembled unit upright.

Your mirrored end table assembly is now complete.

\*Notice: Please adjust each leveler to make sure the table sits firmly on the ground.