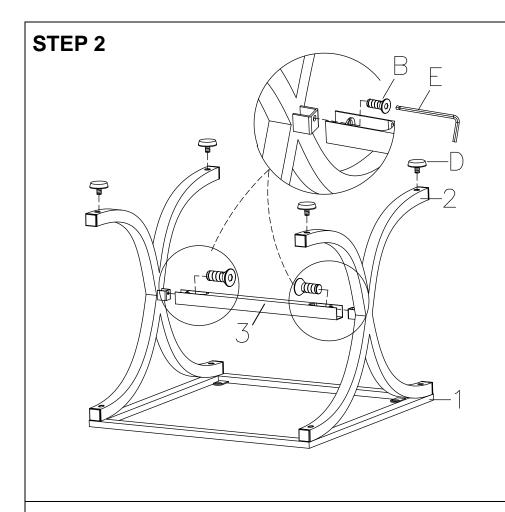

\*\*\* Do not tighten screws & bolts until the entire unit is completely assembled. \*\*\*

Attach stretcher (3) to side panel (2) using bolts (B) with wrench (E). Then, attach leveler (D) to the bottom of side panel (2) as shown.