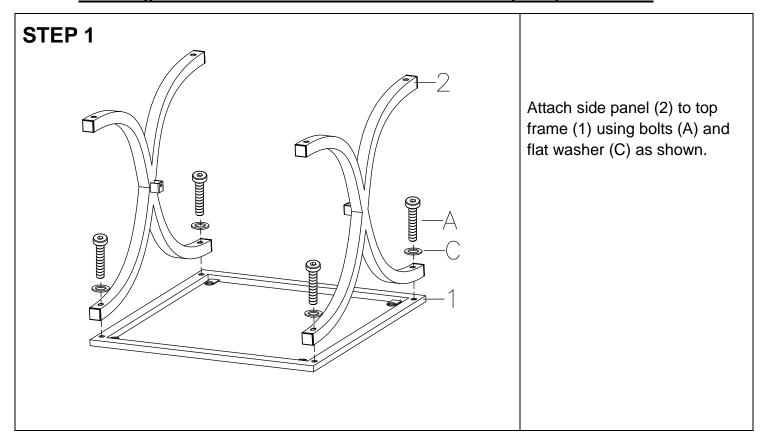

## **ASSEMBLY INSTRUCTIONS** 1 2 4 3 **TOP FRAME** SIDE PANEL **STRETCHER MIRRORED TOP** 1PC 2PCS 1PC 1PC В C D Α Ε BOLT 1/4"x1-1/4" BOLT 1/4"x5/8" **FLAT WASHER LEVELER ALLEN KEY** 6PCS 4PCS 1PC 4PCS 4PCS