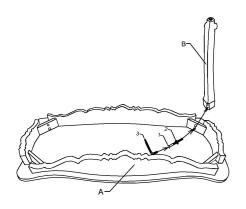

STEP 2

STEP 1 \*\*Assembly step 4pcs legs for the tables are same as the drawing.

MADE IN CHINA