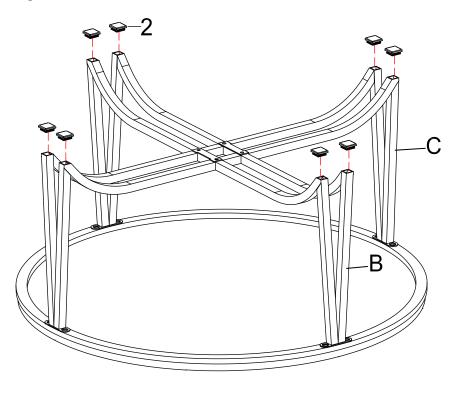

### STEP 3

Attach the foot caps (2) to all the legs (B.C) as shown.

Tighten all bolts and carefully turn the assembled unit upright.

Your coffee table now is completed.