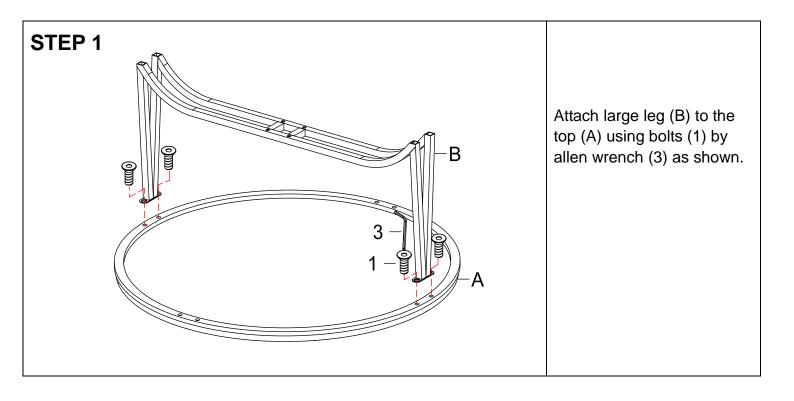

### \*\*\* Do not tighten screws & bolts until the entire unit is completely assembled. \*\*\*