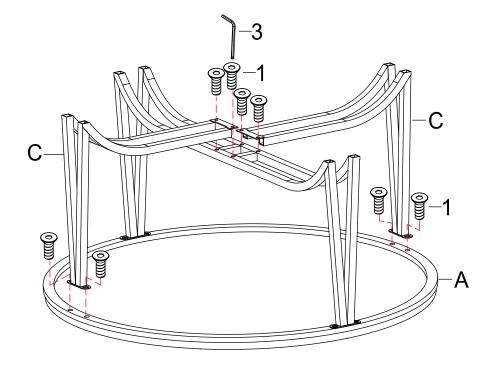

# STEP 2

Attach small legs (C) to the top (A) and large leg (B) using bolts (1) by allen wrench (3) as shown.