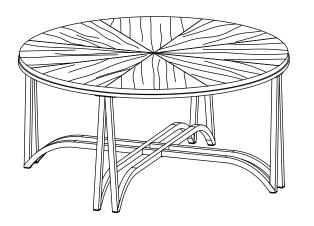

### **ITEM NO.80990**



## **ASSEMBLY INSTRUCTIONS**

| Α               | В         | С            |
|-----------------|-----------|--------------|
|                 |           |              |
| ТОР             | LARGE LEG | SMALL LEG    |
| 1PC             | 1PC       | 2PCS         |
|                 |           | _            |
| 1               | 2         | 3            |
|                 |           |              |
| BOLT 1/4 X 1/2" | FOOT CAP  | ALLEN WRENCH |
| 12PCS           | 8PCS      | 1PC          |

### \*\*\* Do not tighten screws & bolts until the entire unit is completely assembled. \*\*\*



# STEP 2



Attach small legs (C) to the top (A) and large leg (B) using bolts (1) by allen wrench (3) as shown.

### STEP 3



Attach the foot caps (2) to all the legs (B.C) as shown.

Tighten all b