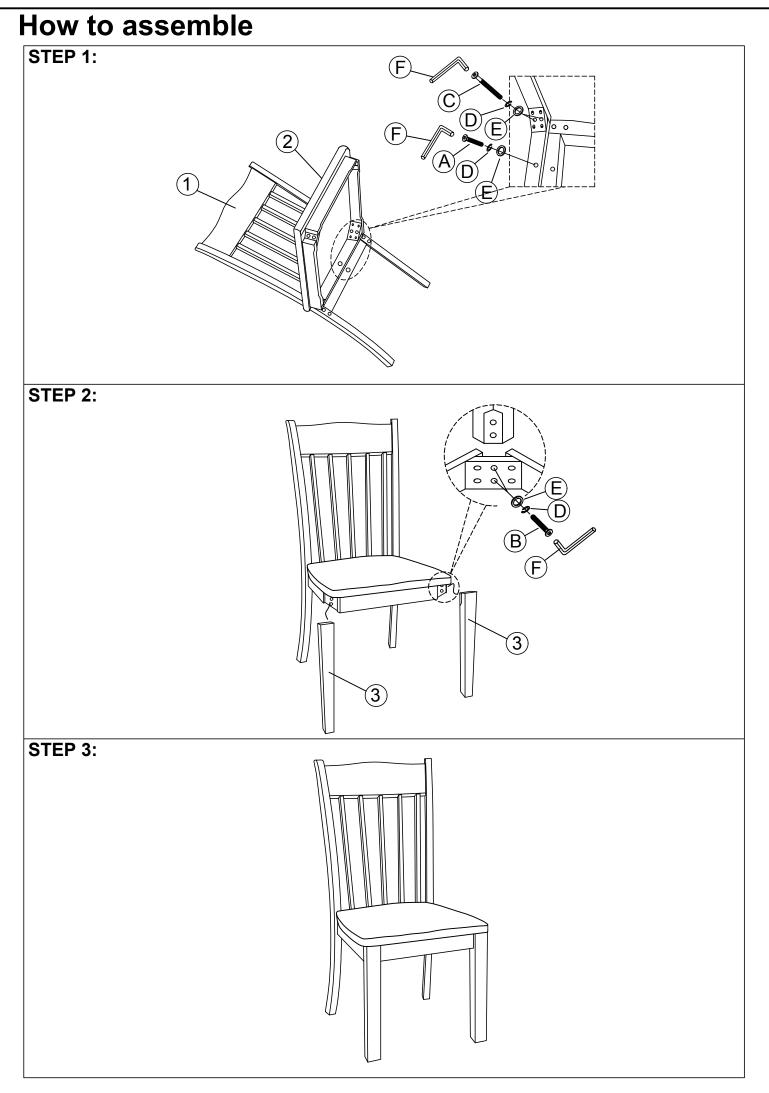

## ASSEMBLY INSTRUCTIONS MODEL# 77077

Thank you for purchasing the quality product. Be sure to check all packing material carefully for small parts which may have come loose inside the carton during shipment. Separate, identify and count all parts and metal hardware. Compare with all parts list to be sure all parts are present. if any part(s) are missing or damaged, please contact your local furniture dealer. For efficient and speedy service, please indicate the model number and code letter of part(s) needed.

\*\*\*Do not fully tighten screw until fully assembled\*\*\*

|            |                           | COMPON                                                | ENT PARTS |            |  |
|------------|---------------------------|-------------------------------------------------------|-----------|------------|--|
|            | DESCRIPTION               | PART NAME                                             |           | Q'TY (PCS) |  |
|            | 1                         | Chair Back                                            |           | 1          |  |
|            | 2                         | Seat Frame                                            | e e       | 1          |  |
|            | 3                         | Chair Leg                                             |           | 4          |  |
| _          | HARDWARES                 | REQUIRED                                              |           | Π          |  |
| (A<br>(B   |                           | Bolt<br>/4" * 35mm - 1Pc<br>Bolt<br>/4" * 60mm - 4Pcs |           |            |  |
| <u>(</u> C | Bolt Ø1/4'' * 75mm - 4Pcs |                                                       |           |            |  |
| D          |                           | Spring Washer<br>Ø5/6" * 19mm - 9Pcs                  |           |            |  |
| E          | ) ((( )))                 | Flat Washer<br>/6" * 13mm - 9Pcs                      |           |            |  |
| F          |                           | Allen Key - 1Pc                                       |           |            |  |

## Attention:

\*\*\*Some number parts listed on the instruction sheet may not in parts bag as they may already be assembled. Carefully check parts and packing materials prior to ordering replacement.