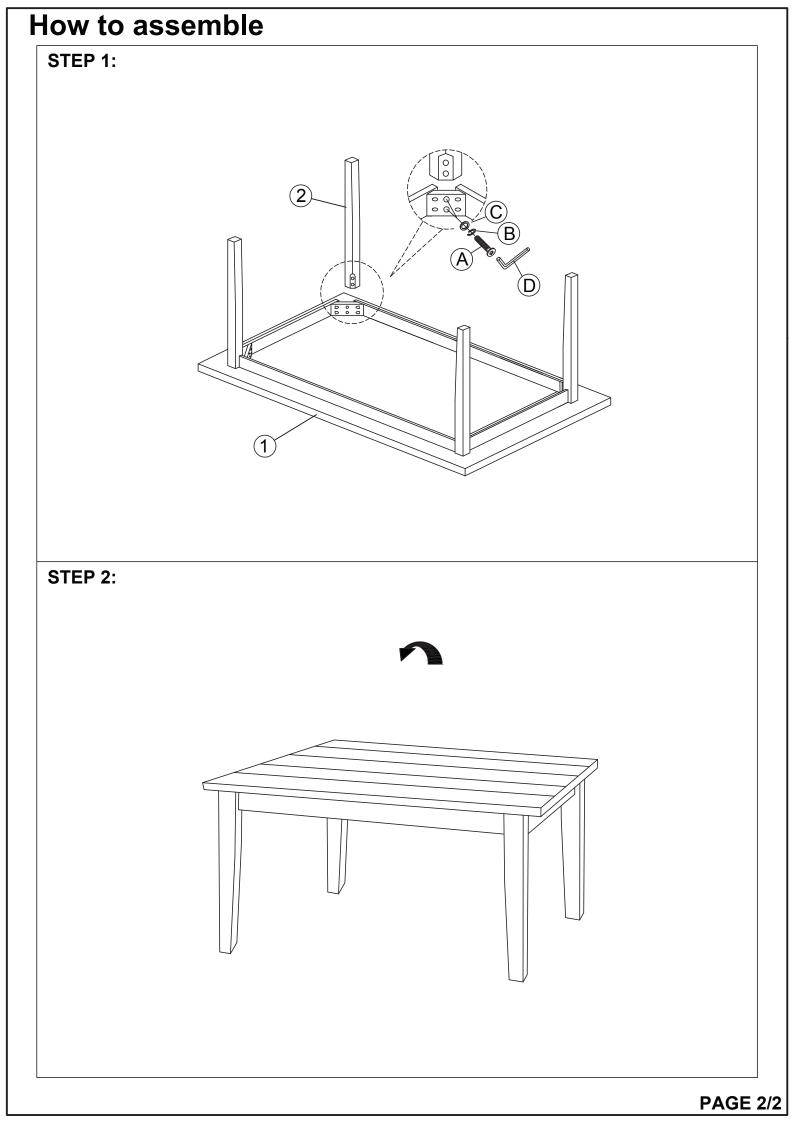

## ASSEMBLY INSTRUCTIONS FOR ACME FURNITURE MODEL#77075

Thank you for purchasing the quality product. Be sure to check all packing material carefully for small parts which may have come loose inside the carton during shipment. Separate, identify and count all parts and metal hardware. Compare with all parts list to be sure all parts are present. if any part(s) are missing or damaged, please contact your local furniture dealer. For efficient and speedy service, please indicate the model number and code letter of part(s) needed.

\*\*\*Do not fully tighten screw until fully assembled\*\*\*

|                                              | COMPONENT PA                                                       | RTS                                                             |
|----------------------------------------------|--------------------------------------------------------------------|-----------------------------------------------------------------|
| DESCRIPTION                                  | PART NAME                                                          | Q'TY (PCS)                                                      |
| 1                                            | Table Top                                                          | 1                                                               |
| 2                                            | Table Leg                                                          | <u> </u>                                                        |
| HARDWARES                                    | REQUIRED                                                           | I                                                               |
| } (4.1.1) 1000000000000000000000000000000000 |                                                                    |                                                                 |
|                                              |                                                                    |                                                                 |
|                                              |                                                                    |                                                                 |
|                                              | (ع)<br>(ع)<br>(ع)<br>(ع)<br>(ع)<br>(ع)<br>(ع)<br>(ع)<br>(ع)<br>(ع) | DESCRIPTION PART NAME   1 Table Top   2 Table Leg   2 Table Leg |

Attention:

D

\*\*\*Some number parts listed on the instruction sheet may not in parts bag as they may be assembled. Carefully check parts and packing materials prior to ordering replacement. \*\*\*

Allen Key - 1Pc