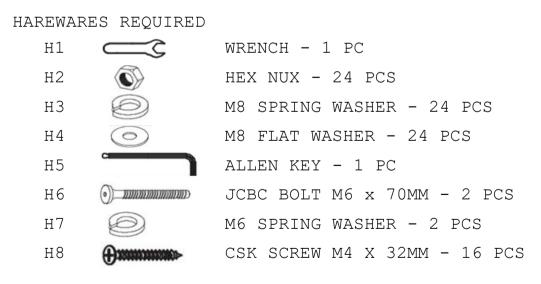

|             | COMPONENT PARTS  |            |
|-------------|------------------|------------|
| DESCRIPTION | PART NAME        | Q'TY (PCS) |
| P1          | PEDESTAL LEGS    | 2          |
| P2          | LEG PRONGS       | 4          |
| P3          | BOTTOM STRETCHER | 1          |
| P4          | TOP RAIL         | 1          |
| P5          | MOUNTING BAR     | 4          |
| P6          | TABLE TOP        | 1          |