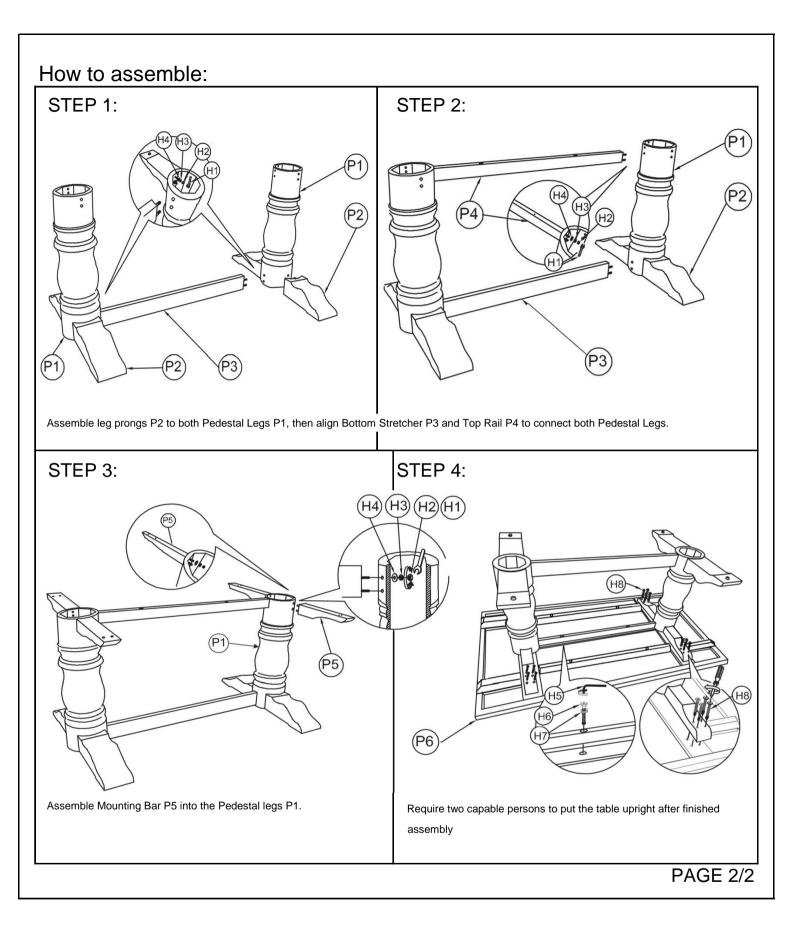

|             | COMPONENT PARTS  |            |
|-------------|------------------|------------|
| DESCRIPTION | PART NAME        | Q'TY (PCS) |
| P1          | PEDESTAL LEGS    | 2          |
| P2          | LEG PRONGS       | 4          |
| P3          | BOTTOM STRETCHER | 1          |
| P4          | TOP RAIL         | 1          |
| P5          | MOUNTING BAR     | 4          |
| P6          | TABLE TOP        | 1          |