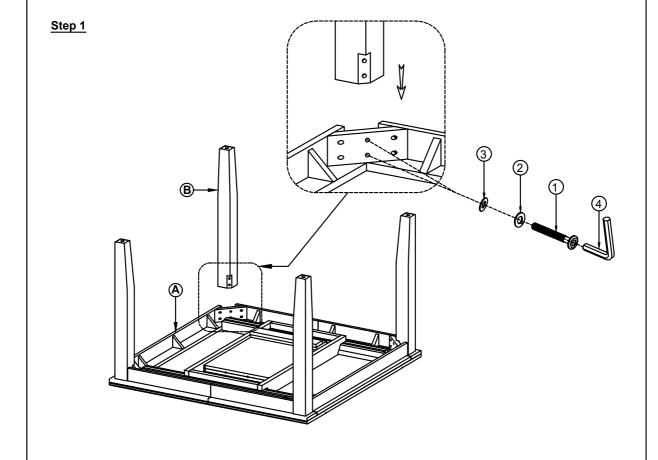

## ASSEMBLY INSTRUCTION MODEL: #74630 COUNTER H. TABLE

Thank you for purchasing this quality product. Be sure to check all packing material carefully for small parts which may have come loose inside the carton during shipment. Separate, identify and count all parts and metal hardware. Compare with parts list to be sure all parts are present. If any part(s) are missing or damaged, please contact your local furniture dealer. For efficient and speedy service, please indicate the model number and code letter of part(s) needed.

\*\*\* Do not fully tighten screws until fully assembled \*\*\*

| PARTS LIST |             |        |       | HARDWARE LIST |                            |        |       |
|------------|-------------|--------|-------|---------------|----------------------------|--------|-------|
| NO         | DESCRIPTION | SKETCH | QTY   | NO            | DESCRIPTION                | SKETCH | QTY   |
| A          | Top Frame   |        | 1 Pc  | 1             | Allen Bolt Ø5/16*65mm      | ()     | 8 Pcs |
|            |             |        |       | 2             | Spring Washer Ø5/16*13*2mm | 0      | 8 Pcs |
| В          | Legs        |        | 4 Pcs | 3             | Flat Washer Ø5/16*19*2mm   | 0      | 8 Pcs |
|            |             |        |       | 4             | Allen Key M4               |        | 1 Pc  |