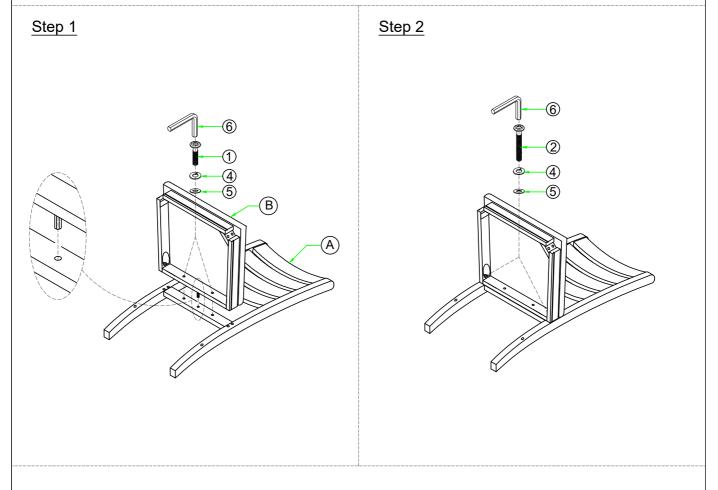

\*\*\* Do not fully tighten screws until fully assembled \*\*\*

| PARTS LIST |                        |        |      | HARDWARE LIST |                            |        |       |
|------------|------------------------|--------|------|---------------|----------------------------|--------|-------|
| NO         | DESCRIPTION            | SKETCH | QTY  | NO            | DESCRIPTION                | SKETCH | QTY   |
| А          | Back Frame             |        | 1 Pc | 1             | Allen Bolt Ø 1/4*40mm      |        | 2 Pcs |
| В          | Seat Frame             |        | 1 Pc | 2             | Allen Bolt Ø 1/4*50mm      |        | 2 Pcs |
| С          | Front Leg (Right)      |        | 1 Pc | 3             | Allen Bolt Ø 1/4*60mm      |        | 4 Pcs |
| D          | Front Leg (Left)       |        | 1 Pc | 4             | Spring Washer Ø 1/4*11*2mm | ©      | 8 Pcs |
| Е          | Side Stretcher (Right) |        | 1 Pc | 5             | Flat Washer Ø1/4*16*2mm    | 0      | 8 Pcs |
| F          | Side Stretcher (Left)  |        | 1 Pc | 6             | Allen Key M4               |        | 1 Pc  |
|            |                        |        |      | 7             | Screw M4*35mm              | •      | 4 Pcs |