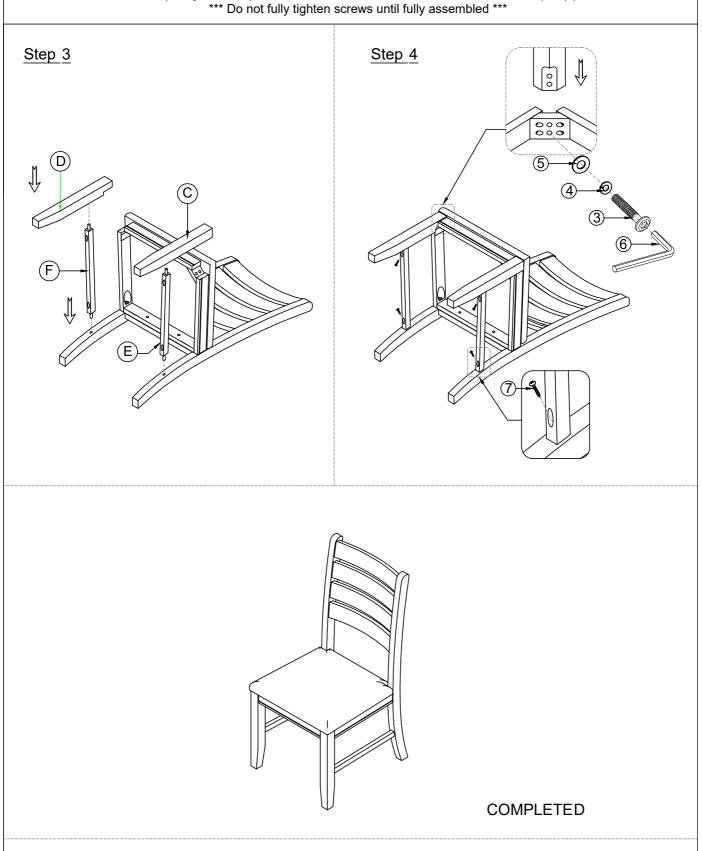

\*\*\* Do not fully tighten screws until fully assembled \*\*\*

| PARTS LIST |                        |        |      | HARDWARE LIST |                            |        |       |
|------------|------------------------|--------|------|---------------|----------------------------|--------|-------|
| NO         | DESCRIPTION            | SKETCH | QTY  | NO            | DESCRIPTION                | SKETCH | QTY   |
| А          | Back Frame             |        | 1 Pc | 1             | Allen Bolt Ø 1/4*40mm      |        | 2 Pcs |
| В          | Seat Frame             |        | 1 Pc | 2             | Allen Bolt Ø 1/4*50mm      |        | 2 Pcs |
| С          | Front Leg (Right)      |        | 1 Pc | 3             | Allen Bolt Ø 1/4*60mm      |        | 4 Pcs |
| D          | Front Leg (Left)       |        | 1 Pc | 4             | Spring Washer Ø 1/4*11*2mm | ©      | 8 Pcs |
| Е          | Side Stretcher (Right) |        | 1 Pc | 5             | Flat Washer Ø1/4*16*2mm    | 0      | 8 Pcs |
| F          | Side Stretcher (Left)  |        | 1 Pc | 6             | Allen Key M4               |        | 1 Pc  |
|            |                        |        |      | 7             | Screw M4*35mm              | •      | 4 Pcs |