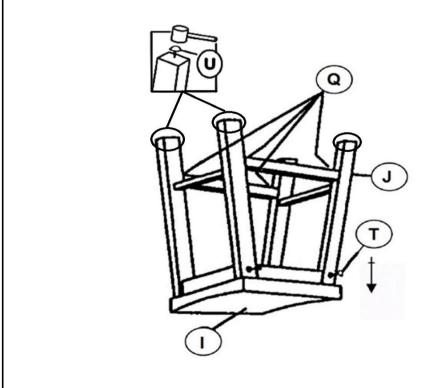

#### \*\*\*Do not fully tighten screws until fully assembled\*\*\*

|             | COMPONENT PARTS |            |
|-------------|-----------------|------------|
| DESCRIPTION | PART NAME       | Q'TY (PCS) |
| I           | SEATER          | 2          |
| J           | LEG FRAME       | 4          |
| K           | STRETCHER       | 4          |

# How to assemble:

STEP 3:

PAGE 2/2