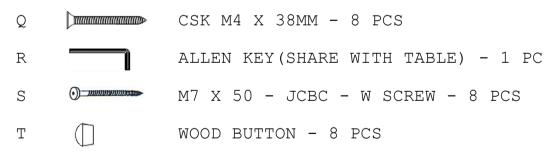

#### HAREWARES REQUIRED

| L |         | JCBC SCREW M6 X 60MM - 10 PCS |  |
|---|---------|-------------------------------|--|
| M |         | JCBC SCREW M6 X 40MM - 4 PCS  |  |
| N |         | FLAT WASHER - 12 PCS          |  |
| 0 |         | SPRING WASHER - 12 PCS        |  |
| P | 5       | BARREL NUT M6 X 12MM - 2 PCS  |  |
| Q | Dummmn» | CSK SCREW M4 X 38MM - 16 PCS  |  |
| R |         | ALLEN KEY(SHARE WITH STOOL)   |  |