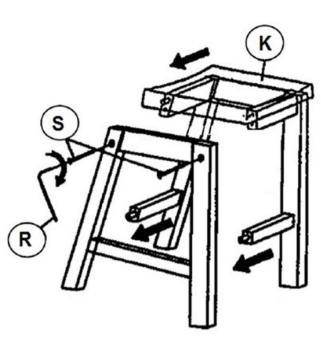

#### \*\*\*Do not fully tighten screws until fully assembled\*\*\*

|             | COMPONENT PARTS |            |
|-------------|-----------------|------------|
| DESCRIPTION | PART NAME       | Q'TY (PCS) |
| I           | SEATER          | 2          |
| J           | LEG FRAME       | 4          |
| K           | STRETCHER       | 4          |

# How to assemble:

STEP 3:

PAGE 2/2