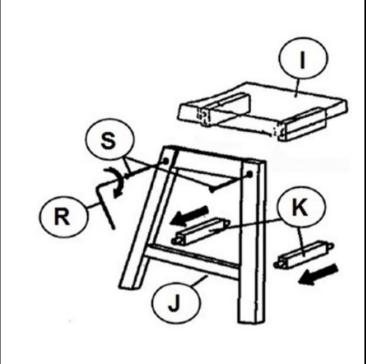

#### \*\*\*Do not fully tighten screws until fully assembled\*\*\*

|             | COMPONENT PARTS |            |
|-------------|-----------------|------------|
| DESCRIPTION | PART NAME       | Q'TY (PCS) |
| I           | SEATER          | 2          |
| J           | LEG FRAME       | 4          |
| K           | STRETCHER       | 4          |

# How to assemble:

STEP 3:

PAGE 2/2