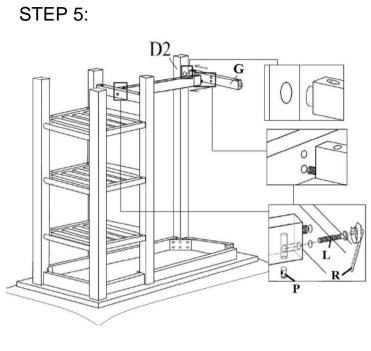

| 2          |
| Н           | LONG STRETCHER   | 1          |

#### HAREWARES REQUIRED

| L |         | JCBC SCREW M6 X 60MM - 10 PCS |  |
|---|---------|-------------------------------|--|
| M |         | JCBC SCREW M6 X 40MM - 4 PCS  |  |
| N |         | FLAT WASHER - 12 PCS          |  |
| 0 |         | SPRING WASHER - 12 PCS        |  |
| P | 5       | BARREL NUT M6 X 12MM - 2 PCS  |  |
| Q | Dummmn» | CSK SCREW M4 X 38MM - 16 PCS  |  |
| R |         | ALLEN KEY(SHARE WITH STOOL)   |  |

#### Attention:

<sup>\*\*\*</sup> Some number parts listed on the instruction sheet may not be in parts bag as they may already be assembled. Carefully check parts and packing materials prior to ordering replacements.

# How to assemble: STEP 1: STEP 2: STEP 3: G

PAGE 2/3

# How to assemble:







PAGE 3/3

## **ASSEMBLY INSTRUCTION FOR ACME FURNITURE**

### MODEL# 73050 / 73052 STOOL

Thank you for purchasing the quality product. Be sure to check all packing material carefully for small parts which may have come loose inside the carton during shipment. Separate, identify and count all parts and metal hardware. Compare with all parts list to be sure all parts are present. If any part(s) are missing or damaged, please contact your local furniture dealer. For efficient and speedy service, please indicate the model number and code letter of part(s) needed.

#### \*\*\*Do not fully tighten screws until fully assembled\*\*\*

|             | COMPONENT PARTS |            |
|-------------|-----------------|------------|
| DESCRIPTION | PART NAME       | Q'TY (PCS) |
| I           | SEA