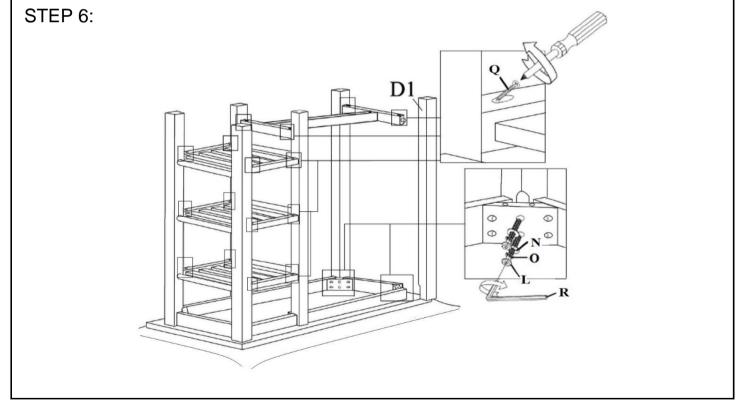

| 2          |
| Н           | LONG STRETCHER   | 1          |

#### HAREWARES REQUIRED

| L |         | JCBC SCREW M6 X 60MM - 10 PCS |  |
|---|---------|-------------------------------|--|
| M |         | JCBC SCREW M6 X 40MM - 4 PCS  |  |
| N |         | FLAT WASHER - 12 PCS          |  |
| 0 |         | SPRING WASHER - 12 PCS        |  |
| P | 5       | BARREL NUT M6 X 12MM - 2 PCS  |  |
| Q | Dummmn» | CSK SCREW M4 X 38MM - 16 PCS  |  |
| R |         | ALLEN KEY(SHARE WITH STOOL)   |  |

#### Attention:

<sup>\*\*\*</sup> Some number parts listed on the instruction sheet may not be in parts bag as they may already be assembled. Carefully check parts and packing materials prior to ordering replacements.

# How to assemble: STEP 1: STEP 2: STEP 3: G

PAGE 2/3

# How to assemble:







PAGE 3/3

## **ASSEMBLY INSTRUCTION FOR ACME FURNITURE**

### MODEL# 73050 / 73052 STOOL

Thank you for purchasing the quality product. Be sure to check all packing material carefully for small parts which may have come loose inside the carton during shipment. Separate, identify and count all parts and metal hardware. Compare with all parts list to be sure all parts are present. If any part(s) are missing or damaged, please contact your local furniture dealer. For efficient and speedy service, please indicate the model number and code letter of part(s) needed.

#### \*\*\*Do not fully tighten screws until fully assembled\*\*\*

|             | COMPONENT PARTS |            |
|-------------|-----------------|------------|
| DESCRIPTION | PART NAME       | Q'TY (PCS) |
| I           | SEATE