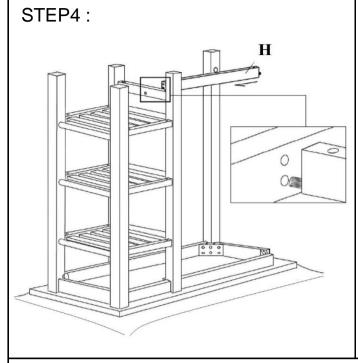

| 2          |
| Н           | LONG STRETCHER   | 1          |

#### HAREWARES REQUIRED

| L |         | JCBC SCREW M6 X 60MM - 10 PCS |  |
|---|---------|-------------------------------|--|
| M |         | JCBC SCREW M6 X 40MM - 4 PCS  |  |
| N |         | FLAT WASHER - 12 PCS          |  |
| 0 |         | SPRING WASHER - 12 PCS        |  |
| P | 5       | BARREL NUT M6 X 12MM - 2 PCS  |  |
| Q | Dummmn» | CSK SCREW M4 X 38MM - 16 PCS  |  |
| R |         | ALLEN KEY(SHARE WITH STOOL)   |  |

#### Attention:

<sup>\*\*\*</sup> Some number parts listed on the instruction sheet may not be in parts bag as they may already be assembled. Carefully check parts and packing materials prior to ordering replacements.

# How to assemble: STEP 1: STEP 2: STEP 3: G

PAGE 2/3

# How to assemble:







PAGE 3/3

## **ASSEMBLY INSTRUCTION FOR ACME FURNITURE**

### MODEL# 73050 / 73052 STOOL

Thank you for purchasing the quality product. Be sure to check all packing material carefully for small parts which may have come loose inside the carton during shipment. Separate, identify and count all parts and metal hardware. Compare with all parts list to be sure all parts are present. If any part(s) are missing or damaged, please contact your local furniture dealer. For efficient and speedy service, please indicate the model number and code letter of part(s) needed.

#### \*\*\*Do not fully tighten screws until fully assembled\*\*\*

|             | COMPONENT PARTS |            |
|-------------|-----------------|------------|
| DESCRIPTION | PART NAME       | Q'TY (PCS) |
| I           | S