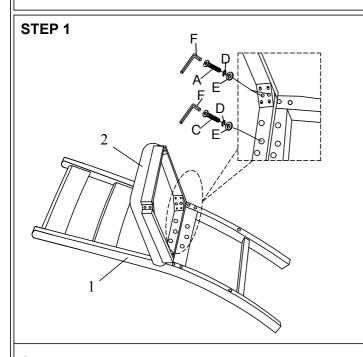

## Important note:

- Place all wooden parts on a clean and smooth surface such as a rug or carpet to avoid scratching the parts.
- Kindly follow the assembly instructions step by step.
- Do not tighten all screws and bolts until the table is fully assembled.

| NO | COMPONENT            | QTY |
|----|----------------------|-----|
| 1  | Chair Back           | 1   |
| 2  | Seat Frame           | 1   |
| 3  | Left Front Leg       | 1   |
| 4  | Right Front Leg      | 1   |
| 5  | Left Side Stretcher  | 1   |
| 6  | Right Side Stretcher | 1   |
| 7  | Front Stretcher      | 1   |

| NO | HARDWARE      |            | QTY |
|----|---------------|------------|-----|
| Α  | BOLT (LONG)   |            | 4   |
| В  | BOLT (MEDIUM) | <b>@</b>   | 4   |
| С  | BOLT (SHORT)  |            | 3   |
| D  | SPRING WASHER |            | 11  |
| E  | FLAT WASHER   | 0          | 11  |
| F  | ALLEN KEY     |            | 1   |
| G  | SCREW         | <b>(1)</b> | 6   |