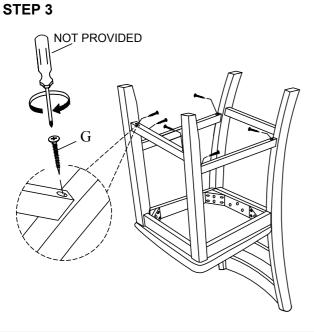

## Important note:

- Place all wooden parts on a clean and smooth surface such as a rug or carpet to avoid scratching the parts.
- Kindly follow the assembly instructions step by step.
- Do not tighten all screws and bolts until the table is fully assembled.

| NO | HARDWARE      |            | QTY |
|----|---------------|------------|-----|
| Α  | BOLT (LONG)   |            | 4   |
| В  | BOLT (MEDIUM) | <b>@</b>   | 4   |
| С  | BOLT (SHORT)  |            | 3   |
| D  | SPRING WASHER |            | 11  |
| E  | FLAT WASHER   | 0          | 11  |
| F  | ALLEN KEY     |            | 1   |
| G  | SCREW         | <b>(1)</b> | 6   |