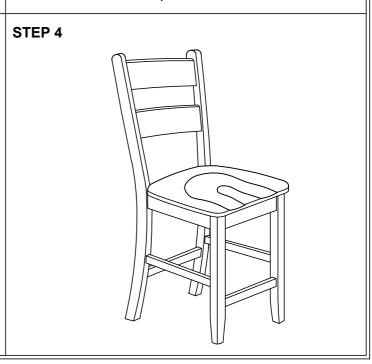

step by step.
- Do not tighten all screws and bolts until the table is fully assembled.

| NO | COMPONENT            | QTY |
|----|----------------------|-----|
| 1  | Chair Back           | 1   |
| 2  | Seat Frame           | 1   |
| 3  | Left Front Leg       | 1   |
| 4  | Right Front Leg      | 1   |
| 5  | Left Side Stretcher  | 1   |
| 6  | Right Side Stretcher | 1   |
| 7  | Front Stretcher      | 1   |

| NO | HARDWARE      |            | QTY |
|----|---------------|------------|-----|
| Α  | BOLT (LONG)   |            | 4   |
| В  | BOLT (MEDIUM) | <b>@</b>   | 4   |
| С  | BOLT (SHORT)  |            | 3   |
| D  | SPRING WASHER |            | 11  |
| E  | FLAT WASHER   | 0          | 11  |
| F  | ALLEN KEY     |            | 1   |
| G  | SCREW         | <b>(1)</b> | 6   |