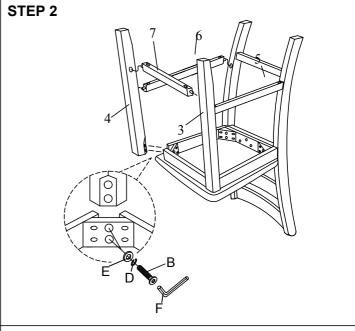

## Important note:

- Place all wooden parts on a clean and smooth surface such as a rug or carpet to avoid scratching the parts.
- Kindly follow the assembly instructions step by step.
- Do not tighten all screws and bolts until the table is fully assembled.

| NO | COMPONENT            | QTY |
|----|----------------------|-----|
| 1  | Chair Back           | 1   |
| 2  | Seat Frame           | 1   |
| 3  | Left Front Leg       | 1   |
| 4  | Right Front Leg      | 1   |
| 5  | Left Side Stretcher  | 1   |
| 6  | Right Side Stretcher | 1   |
| 7  | Front Stretcher      | 1   |

| NO | HARDWARE      |            | QTY |
|----|---------------|------------|-----|
| Α  | BOLT (LONG)   |            | 4   |
| В  | BOLT (MEDIUM) | <b>@</b>   | 4   |
| С  | BOLT (SHORT)  |            | 3   |
| D  | SPRING WASHER |            | 11  |
| E  | FLAT WASHER   | 0          | 11  |
| F  | ALLEN KEY     |            | 1   |
| G  | SCREW         | <b>(1)</b> | 6   |