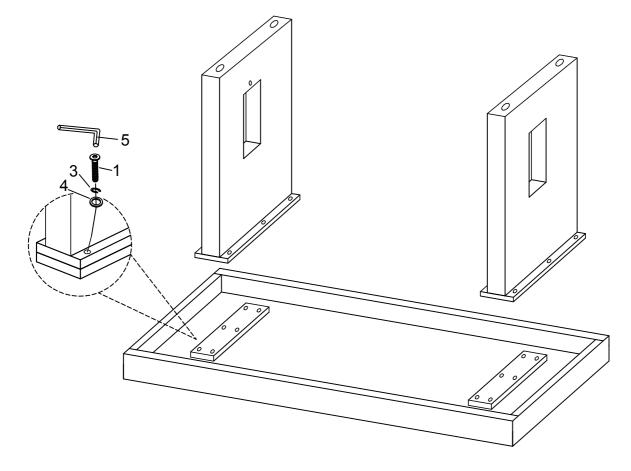

## **STEP 1**

|            |             | 107    |       |               |                |                                        |        |
|------------|-------------|--------|-------|---------------|----------------|----------------------------------------|--------|
| PARTS LIST |             |        |       | HARDWARE LIST |                |                                        |        |
| NO         | DESCRIPTION | SRETCH | QTY   | NO            | DESCRIPTION    | SRETCH                                 | QTY    |
| A          | TABLE TOP   |        | 1 Pc  | 1             | BOLT ( BIG )   | ())))))))))))))))))))))))))))))))))))) | 12 Pcs |
|            |             |        |       | 2             | BOLT ( SMALL ) | ())))))))))))))))))))))))))))))))))))) | 4 Pcs  |
| В          | LEG         |        | 2 Pcs | 3             | SPRING WASHER  | Ĉ                                      | 16 Pcs |
| с          | STRETCHER   |        | 1 Pc  | 4             | FLAT WASHER    | O                                      | 16 Pcs |
|            |             |        |       | 5             | ALLEN KEY      |                                        | 1 Pc   |