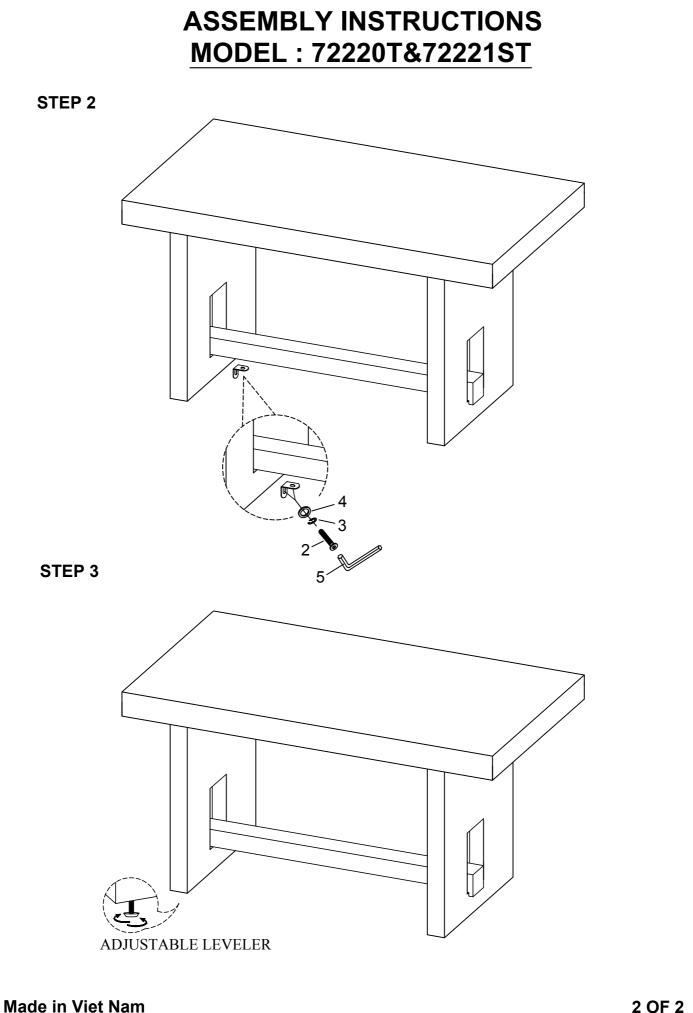

|            |             | 107    |       |               |                |                                        |        |
|------------|-------------|--------|-------|---------------|----------------|----------------------------------------|--------|
| PARTS LIST |             |        |       | HARDWARE LIST |                |                                        |        |
| NO         | DESCRIPTION | SRETCH | QTY   | NO            | DESCRIPTION    | SRETCH                                 | QTY    |
| A          | TABLE TOP   |        | 1 Pc  | 1             | BOLT ( BIG )   | ())))))))))))))))))))))))))))))))))))) | 12 Pcs |
|            |             |        |       | 2             | BOLT ( SMALL ) | ())))))))))))))))))))))))))))))))))))) | 4 Pcs  |
| В          | LEG         |        | 2 Pcs | 3             | SPRING WASHER  | Ĉ                                      | 16 Pcs |
| с          | STRETCHER   |        | 1 Pc  | 4             | FLAT WASHER    | O                                      | 16 Pcs |
|            |             |        |       | 5             | ALLEN KEY      |                                        | 1 Pc   |