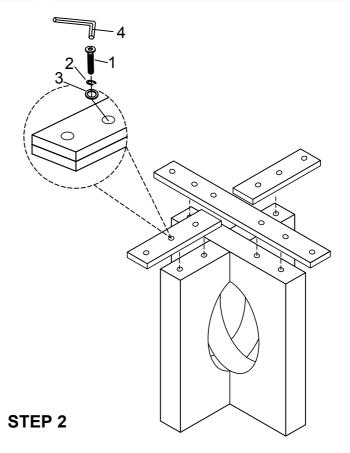

## Important note:

- Place all wooden parts on a clean and smooth surface such as a rug or carpet to avoid scratching the parts.
- Kindly follow the assembly instructions step by step.
- Do not tighten all screws and bolts until the table is fully assembled.

| HARDWARE LIST |               |                                        |        |  |
|---------------|---------------|----------------------------------------|--------|--|
| NO            | DESCRIPTION   | SRETCH                                 | QTY    |  |
| 1             | BOLT ( BIG )  | (a)))))))))))))))))))))))))))))))))))) | 14 Pcs |  |
| 2             | SPRING WASHER | O                                      | 14 Pcs |  |
| 3             | FLAT WASHER   |                                        | 14 Pcs |  |
| 4             | ALLEN KEY     |                                        | 1 Pc   |  |