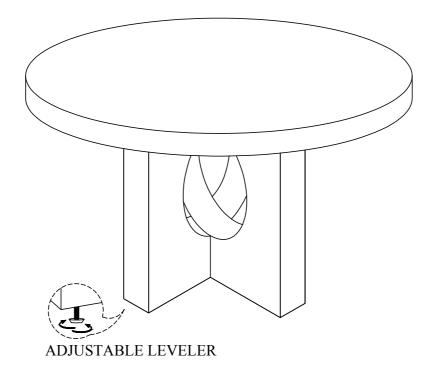

| PARTS LIST |                 |        |       |  |
|------------|-----------------|--------|-------|--|
| NO         | DESCRIPTION     | SRETCH | QTY   |  |
| A          | TABLE TOP       |        | 1 Pc  |  |
| В          | MIDDLE LEG      |        | 1 Pc  |  |
| С          | SIDE LEG        |        | 2 Pcs |  |
| D          | LONG STRETCHER  |        | 1 Pc  |  |
| E          | SHORT STRETCHER |        | 2 Pcs |  |