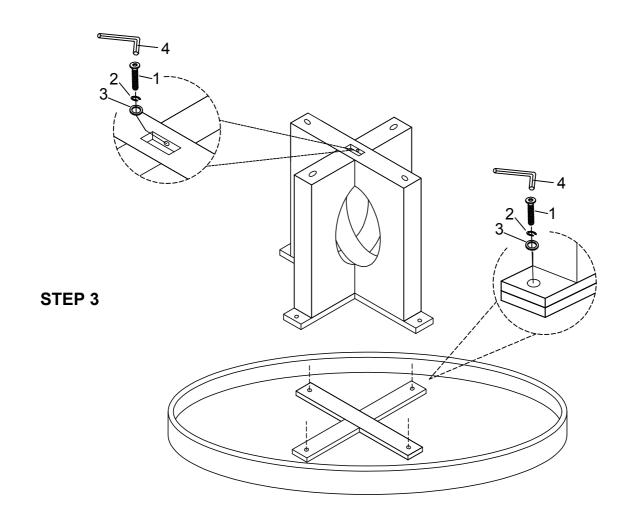

## Important note:

- Place all wooden parts on a clean and smooth surface such as a rug or carpet to avoid scratching the parts.
- Kindly follow the assembly instructions step by step.
- Do not tighten all screws and bolts until the table is fully assembled.

| HARDWARE LIST |               |                                        |        |  |
|---------------|---------------|----------------------------------------|--------|--|
| NO            | DESCRIPTION   | SRETCH                                 | QTY    |  |
| 1             | BOLT ( BIG )  | (a)))))))))))))))))))))))))))))))))))) | 14 Pcs |  |
| 2             | SPRING WASHER | O                                      | 14 Pcs |  |
| 3             | FLAT WASHER   |                                        | 14 Pcs |  |
| 4             | ALLEN KEY     |                                        | 1 Pc   |  |