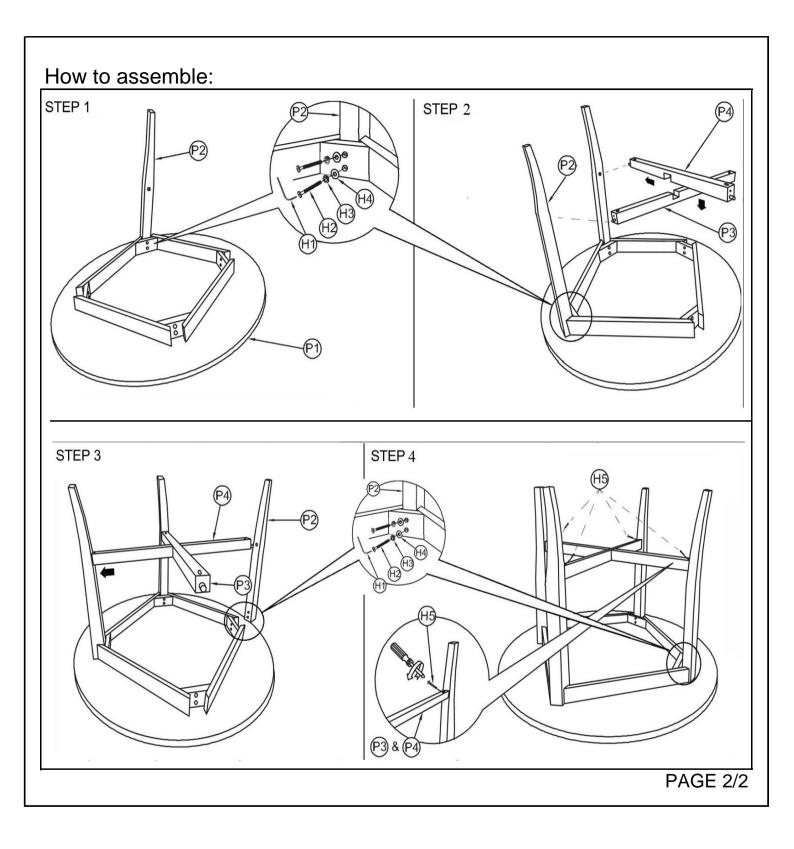

|             | COMPONENT PARTS |            |
|-------------|-----------------|------------|
| DESCRIPTION | PART NAME       | Q'TY (PCS) |
| P1          | TABLE TOP       | 1          |
| P2          | TABLE LEG       | 4          |
| РЗ          | TABLE STRETCHER | 1          |
| P4          | TABLE STRETCHER | 1          |

#### HAREWARES REQUIRED

| Hl |            | ALLEN KEY - 1 PC             |
|----|------------|------------------------------|
| H2 |            | JCBC SCREW M6 X 50MM - 8 PCS |
| HЗ | 0          | SPRING WASHER - 8 PCS        |
| H4 | $\bigcirc$ | FLAT WASHER - 8 PCS          |
| H5 | Domanna    | CSK SCREW M4 X 50MM - 4 PCS  |