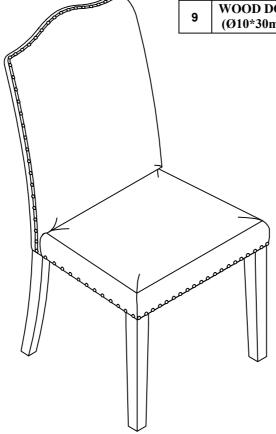

\*\*\* Do not fully tighten screws until fully assembled \*\*\*

| PARTS LIST |             |        |       | HARDWARE LIST |                                 |        |       |
|------------|-------------|--------|-------|---------------|---------------------------------|--------|-------|
| NO         | DESCRIPTION | SKETCH | QTY   | NO            | DESCRIPTION                     | SKETCH | QTY   |
| A          | BACK FRAME  |        | 1 Pc  | 1             | ALLEN BOLT<br>(Ø5/16*70mm)      |        | 4 Pcs |
|            |             |        |       | 2             | ALLEN BOLT<br>(Ø5/16*50mm)      |        | 4 Pcs |
| В          | SEAT FRAME  |        | 1 Pc  | 3             | ALLEN BOLT<br>(Ø1/4*35mm)       |        | 2 Pcs |
|            |             |        |       | 4             | SPRING WASHER<br>(Ø5/16*11*2mm) | 0      | 8 Pcs |
| С          | FRONT LEGS  |        | 2 Pcs | 5             | FLAT WASHER<br>(Ø5/16*19*2mm)   | 0      | 8 Pcs |
|            |             |        |       | 6             | SPRING WASHER<br>(Ø1/4*11*2mm)  | 0      | 2 Pcs |
|            |             |        |       | 7             | FLAT WASHER<br>(Ø1/4*16*2mm)    | 0      | 2 Pcs |
|            |             |        |       | 8             | ALLEN KEY (M4)                  |        | 1 Pc  |
|            |             |        |       | 9             | WOOD DOWEL<br>(Ø10*30mm)        |        | 1 Pc  |