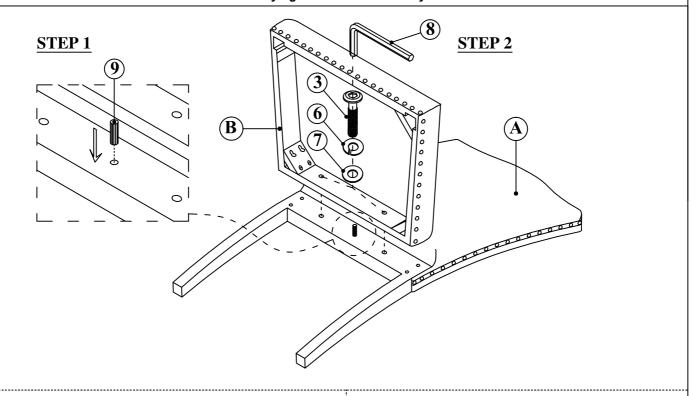

\*\*\* Do not fully tighten screws until fully assembled \*\*\*

| PARTS LIST |             |        |       | HARDWARE LIST |                                 |        |       |
|------------|-------------|--------|-------|---------------|---------------------------------|--------|-------|
| NO         | DESCRIPTION | SKETCH | QTY   | NO            | DESCRIPTION                     | SKETCH | QTY   |
| A          | BACK FRAME  |        | 1 Pc  | 1             | ALLEN BOLT<br>(Ø5/16*70mm)      |        | 4 Pcs |
|            |             |        |       | 2             | ALLEN BOLT<br>(Ø5/16*50mm)      |        | 4 Pcs |
| В          | SEAT FRAME  |        | 1 Pc  | 3             | ALLEN BOLT<br>(Ø1/4*35mm)       |        | 2 Pcs |
|            |             |        |       | 4             | SPRING WASHER<br>(Ø5/16*11*2mm) | 0      | 8 Pcs |
| С          | FRONT LEGS  |        | 2 Pcs | 5             | FLAT WASHER<br>(Ø5/16*19*2mm)   | 0      | 8 Pcs |
|            |             |        |       | 6             | SPRING WASHER<br>(Ø1/4*11*2mm)  | 0      | 2 Pcs |
|            |             |        |       | 7             | FLAT WASHER<br>(Ø1/4*16*2mm)    | 0      | 2 Pcs |
|            |             |        |       | 8             | ALLEN KEY (M4)                  |        | 1 Pc  |
|            |             |        |       | 9             | WOOD DOWEL<br>(Ø10*30mm)        |        | 1 Pc  |

\*\*\* Do not fully tighten screws until fully assembled \*\*\*

Made in Vietnam

Page: 02