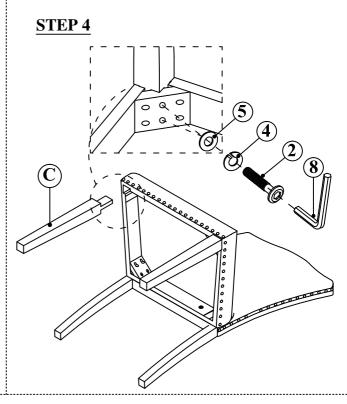

\*\*\* Do not fully tighten screws until fully assembled \*\*\*

| PARTS LIST |             |        |       | HARDWARE LIST |                                 |        |       |
|------------|-------------|--------|-------|---------------|---------------------------------|--------|-------|
| NO         | DESCRIPTION | SKETCH | QTY   | NO            | DESCRIPTION                     | SKETCH | QTY   |
| A          | BACK FRAME  |        | 1 Pc  | 1             | ALLEN BOLT<br>(Ø5/16*70mm)      |        | 4 Pcs |
|            |             |        |       | 2             | ALLEN BOLT<br>(Ø5/16*50mm)      |        | 4 Pcs |
| В          | SEAT FRAME  |        | 1 Pc  | 3             | ALLEN BOLT<br>(Ø1/4*35mm)       |        | 2 Pcs |
|            |             |        |       | 4             | SPRING WASHER<br>(Ø5/16*11*2mm) | 0      | 8 Pcs |
| С          | FRONT LEGS  |        | 2 Pcs | 5             | FLAT WASHER<br>(Ø5/16*19*2mm)   | 0      | 8 Pcs |
|            |             |        |       | 6             | SPRING WASHER<br>(Ø1/4*11*2mm)  | 0      | 2 Pcs |
|            |             |        |       | 7             | FLAT WASHER<br>(Ø1/4*16*2mm)    | 0      | 2 Pcs |
|            |             |        |       | 8             | ALLEN KEY (M4)                  |        | 1 Pc  |
|            |             |        |       | 9             | WOOD DOWEL<br>(Ø10*30mm)        |        | 1 Pc  |

\*\*\* Do not fully tighten screws until fully assembled \*\*\*

Made in Vietnam

Page: 02