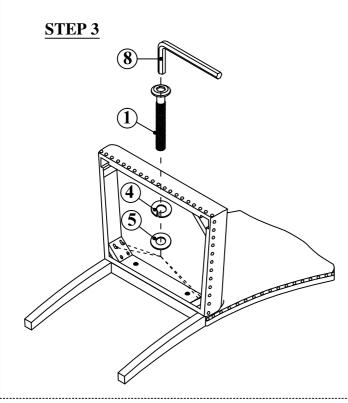

\*\*\* Do not fully tighten screws until fully assembled \*\*\*

| PARTS LIST |             |        |       | HARDWARE LIST |                                 |        |       |
|------------|-------------|--------|-------|---------------|---------------------------------|--------|-------|
| NO         | DESCRIPTION | SKETCH | QTY   | NO            | DESCRIPTION                     | SKETCH | QTY   |
| A          | BACK FRAME  |        | 1 Pc  | 1             | ALLEN BOLT<br>(Ø5/16*70mm)      |        | 4 Pcs |
|            |             |        |       | 2             | ALLEN BOLT<br>(Ø5/16*50mm)      |        | 4 Pcs |
| В          | SEAT FRAME  |        | 1 Pc  | 3             | ALLEN BOLT<br>(Ø1/4*35mm)       |        | 2 Pcs |
|            |             |        |       | 4             | SPRING WASHER<br>(Ø5/16*11*2mm) | 0      | 8 Pcs |
| С          | FRONT LEGS  |        | 2 Pcs | 5             | FLAT WASHER<br>(Ø5/16*19*2mm)   | 0      | 8 Pcs |
|            |             |        |       | 6             | SPRING WASHER<br>(Ø1/4*11*2mm)  | 0      | 2 Pcs |
|            |             |        |       | 7             | FLAT WASHER<br>(Ø1/4*16*2mm)    | 0      | 2 Pcs |
|            |             |        |       | 8             | ALLEN KEY (M4)                  |        | 1 Pc  |
|            |             |        |       | 9             | WOOD DOWEL<br>(Ø10*30mm)        |        | 1 Pc  |

\*\*\* Do not fully tighten screws until fully assembled \*\*\*

Made in Vietnam

Page: 02