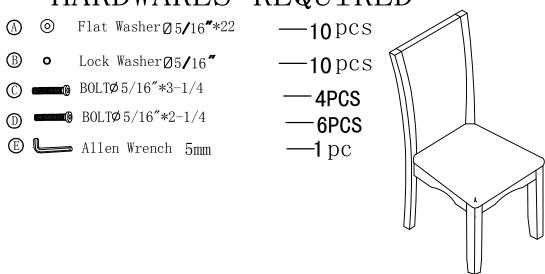

oduct. Be sure to check all packing material carefully for small parts which may have come loose inside the carton during shipment. Separate identify and count all parts and metal hardware compare with parts list to be sure all parts are present. If any part(s) are missing or damaged, please contact your local furniture dealer. For efficient and speedy service please indicate the model number and code letter of part(s) needed.

\*\*\* Do not fully tighten screws until fully assembled \*\*\*

| COMPONENT PARTS |              |           |
|-----------------|--------------|-----------|
| DESCRIPTION     | PART NAME    | QTY (PCS) |
| ①               | BACKREST     | 1         |
| 2               | SEAT CUSHION | 1         |
| 3               | FRONT LEG    | 2         |

HARDWARES REQUIRED



## Attention:

\*\*\* Mattress not included

\*\*\* Some number parts listed on the instruction sheet may not be in parts bag as they may already be assembled carefully check parts and packing materials prior to ordering replacements.



Page 2 of 2