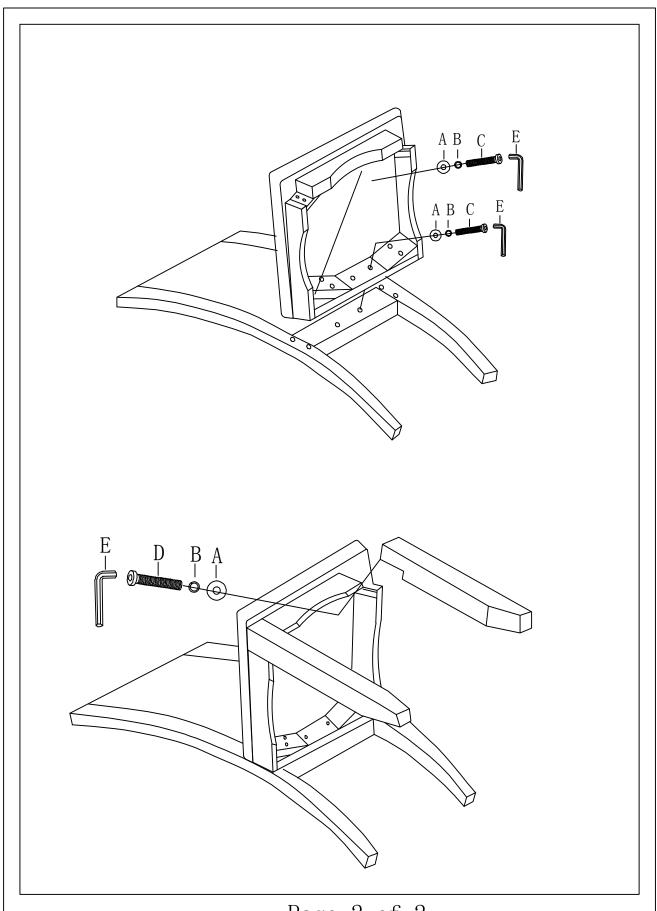

\*\*\* Do not fully tighten screws until fully assembled \*\*\*

| COMPONENT PARTS |              |           |
|-----------------|--------------|-----------|
| DESCRIPTION     | PART NAME    | QTY (PCS) |
| ①               | BACKREST     | 1         |
| 2               | SEAT CUSHION | 1         |
| 3               | FRONT LEG    | 2         |

Page 2 of 2