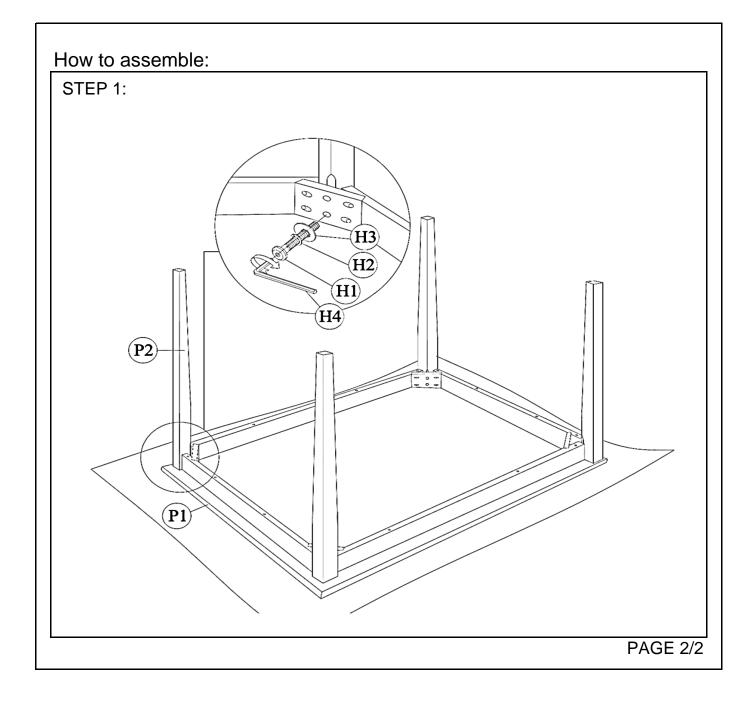

#### \*\*\*Do not fully tighten screws until fully assembled\*\*\*

|             | COMPONENT PARTS      |            |
|-------------|----------------------|------------|
| DESCRIPTION | PART NAME            | Q'TY (PCS) |
| P1          | TABLE TOP WITH APRON | 1          |
| P2          | TABLE LEG            | 4          |

#### HAREWARES REQUIRED

| H1 |            | JCBC SCREW M6 X 60 MM        |
|----|------------|------------------------------|
| H2 | $\bigcirc$ | SPRING WASHER                |
| H3 | $\bigcirc$ | FLAT WASHER                  |
| H4 | ;          | ALLEN KEY (SHARE WITH CHAIR) |