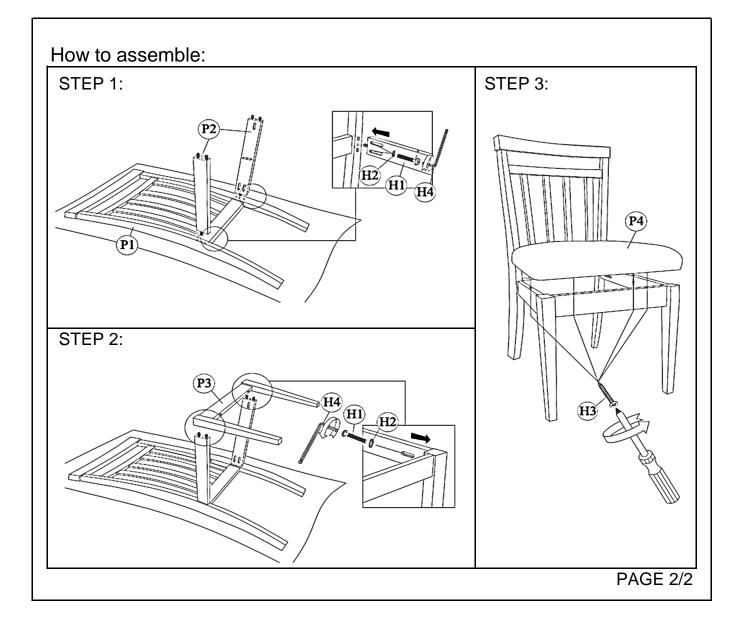

#### \*\*\*Do not fully tighten screws until fully assembled\*\*\*

|             | COMPONENT PARTS |            |
|-------------|-----------------|------------|
| DESCRIPTION | PART NAME       | Q'TY (PCS) |
| P1          | CHAIR BACK      | 4          |
| P2          | SIDE PANEL      | 8          |
| P3          | FRONT FRAME     |            |
| P4          | CUSHION SEAT    | 4          |

#### HAREWARES REQUIRED

| H1 |                                         | JCBC BOLT M6 x 50MM       |
|----|-----------------------------------------|---------------------------|
| H2 | Ö                                       | SPRING WASHER             |
| H3 | ~~~~~~~~~~~~~~~~~~~~~~~~~~~~~~~~~~~~~~~ | CHIPBOARD SCREW M4 X 32MM |
| H4 | °                                       | ALLEN KEY                 |